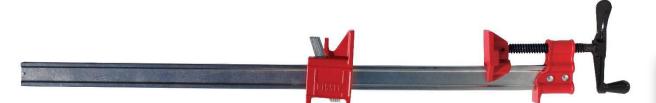

## **BESSEY®** Product Training

**BESSEY® Tools North America Heavy Duty Steel Bar Clamps: IBeam** 

The BESSEY® IBeam clamp is rough, strong and durable for a wide variety of industrial grade tasks.

- Large clamping surface
- Large crank handle
- Nominal 7000 lb load limit
- Robust IBeam bar
- Industrial all-round clamp

#### **IBeam series features:**

- Nominal load limit of 7000 lbs.
- Ductile castings for high strength.
- ACME threaded spindle for string and fast force application.
- Nickel plated rail for corrosion resistance
- Five (5) hardened clutch plates for tough clamping applications
- Range of sizes from 24 In to 96 In.
- Large crank handle is easy to grip
- IBeam construction is resistant to bending over longer applications
- Throat depth of 2 In
- Hourglass profile helps resist flex