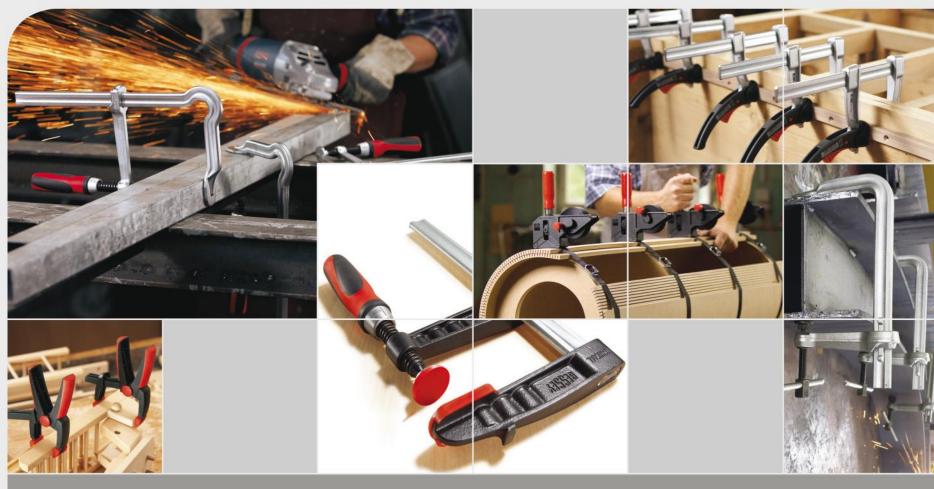

## **BESSEY®** Product Training

**BESSEY® Tools North America Heavy Duty Steel Bar Clamps: IBeam** 

The BESSEY® IBeam clamp is rough, strong and durable for a wide variety of industrial grade tasks.

- Large clamping surface
- Large crank handle
- Nominal 7000 lb load limit
- Robust IBeam bar
- Industrial all-round clamp

#### **IBeam series features:**

- Nominal load limit of 7000 lbs.
- Ductile castings for high strength.
- ACME threaded spindle for string and fast force application.
- Nickel plated rail for corrosion resistance
- Five (5) hardened clutch plates for tough clamping applications
- Range of sizes from 24 In to 96 In.
- Large crank handle is easy to grip
- IBeam construction is resistant to bending over longer applications
- Throat depth of 2 In
- Hourglass profile helps resist flex