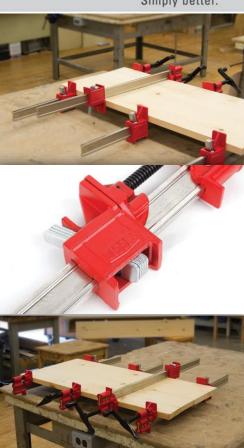

## **BESSEY®** Product Training

**BESSEY® Tools North America Heavy Duty Steel Bar Clamps: IBeam** 

The BESSEY® IBeam clamp is rough, strong and durable for a wide variety of industrial grade tasks.

- Large clamping surface
- Large crank handle
- Nominal 7000 lb load limit
- Robust IBeam bar
- Industrial all-round clamp

#### **IBeam series features:**

- Nominal load limit of 7000 lbs.
- Ductile castings for high strength.
- ACME threaded spindle for string and fast force application.
- Nickel plated rail for corrosion resistance
- Five (5) hardened clutch plates for tough clamping applications
- Range of sizes from 24 In to 96 In.
- Large crank handle is easy to grip
- IBeam construction is resistant to bending over longer applications
- Throat depth of 2 In
- Hourglass profile helps resist flex