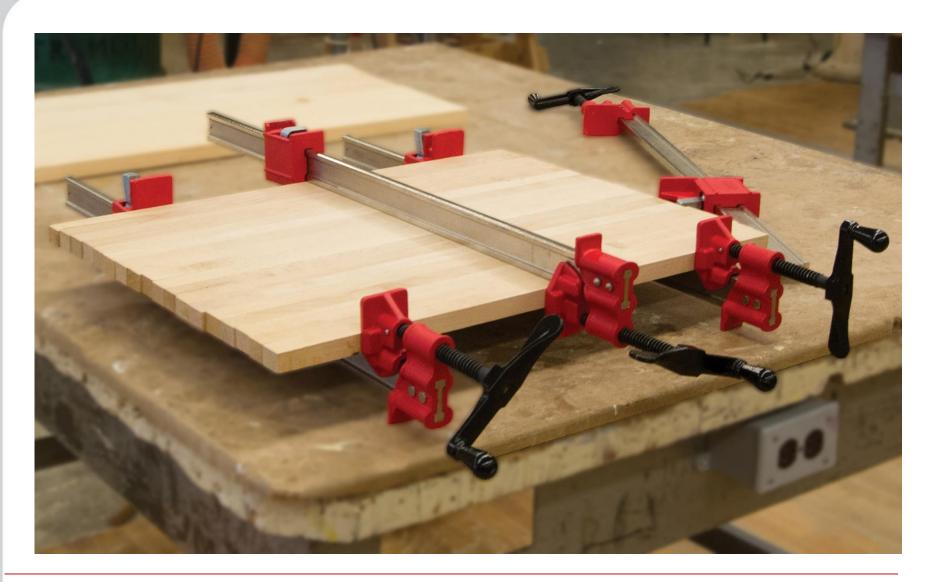

## **BESSEY®** Product Training

**BESSEY® Tools North America Heavy Duty Steel Bar Clamps: IBeam** 

The BESSEY® IBeam clamp is rough, strong and durable for a wide variety of industrial grade tasks.

- Large clamping surface
- Large crank handle
- Nominal 7000 lb load limit
- Robust IBeam bar
- Industrial all-round clamp

#### **IBeam series features:**

- Nominal load limit of 7000 lbs.
- Ductile castings for high strength.
- ACME threaded spindle for string and fast force application.
- Nickel plated rail for corrosion resistance
- Five (5) hardened clutch plates for tough clamping applications
- Range of sizes from 24 In to 96 In.
- Large crank handle is easy to grip
- IBeam construction is resistant to bending over longer applications
- Throat depth of 2 In
- Hourglass profile helps resist flex