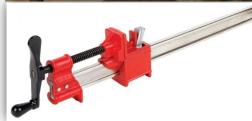

## **BESSEY®** Product Training

**BESSEY® Tools North America Heavy Duty Steel Bar Clamps: IBeam** 

The BESSEY® IBeam clamp is rough, strong and durable for a wide variety of industrial grade tasks.

- Large clamping surface
- Large crank handle
- Nominal 7000 lb load limit
- Robust IBeam bar
- Industrial all-round clamp

#### **IBeam series features:**

- Nominal load limit of 7000 lbs.
- Ductile castings for high strength.
- ACME threaded spindle for string and fast force application.
- Nickel plated rail for corrosion resistance
- Five (5) hardened clutch plates for tough clamping applications
- Range of sizes from 24 In to 96 In.
- Large crank handle is easy to grip
- IBeam construction is resistant to bending over longer applications
- Throat depth of 2 In
- Hourglass profile helps resist flex