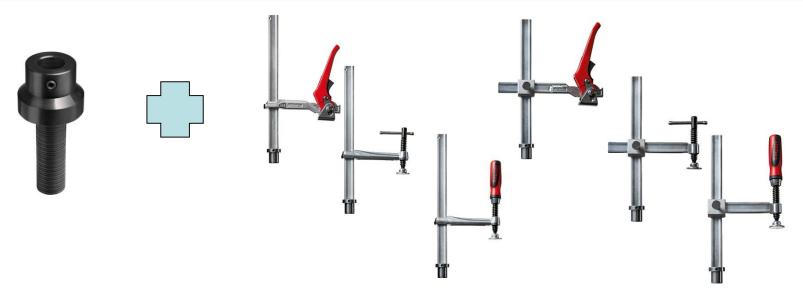

#### **Product Features**

Clamping elements TW16 and TWV16 can be used on a woodworking bench with hole diameter patterns of ¾ IN when used in combination with the TW16AW19 adaptor. All tools are from BESSEY Tools