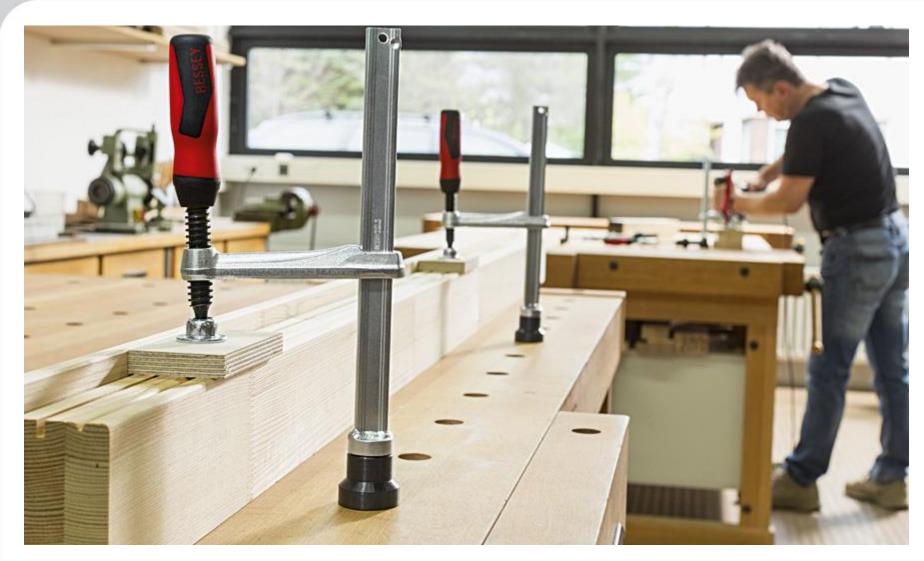

#### **Product Features**

Clamping elements TW16 and TWV16 can be used on a woodworking bench with hole diameter patterns of ¾ IN when used in combination with the TW16AW19 adaptor. All tools are from BESSEY Tools

#### **Customer Benefits**

Easily set up, easily placed for clamp fixturing on a table and easily removed...these tools offer a degree of flexibility for woodworking that is solid and secure.

#### Step 3

Insert the clamp element with adaptor into the workbench and clamp your project