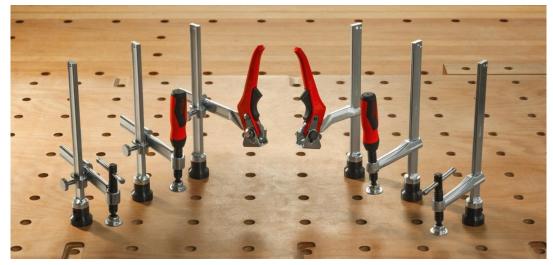

#### **Customer Benefits**

Easily set up, easily placed for clamp fixturing on a table and easily removed...these tools offer a degree of flexibility for woodworking that is solid and secure.