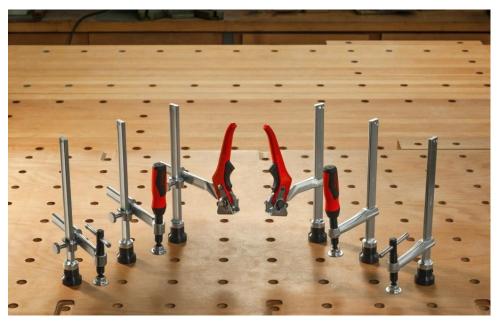

### **BESSEY® Product Training**

**BESSEY® Tools North America Woodworking Table Adaptor: TW16AW19** 

Application: Workbenches with 3/4" hole system such as Sjöbergs workbenches

#### **Product Features**

Clamping elements TW16 and TWV16 can be used on a woodworking bench with hole diameter patterns of ¾ IN when used in combination with the TW16AW19 adaptor. All tools are from BESSEY Tools

#### **Customer Benefits**

Easily set up, easily placed for clamp fixturing on a table and easily removed...these tools offer a degree of flexibility for woodworking that is solid and secure.