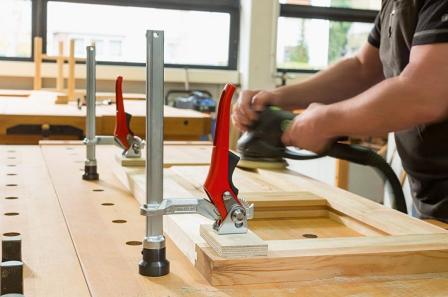

#### **Product Features**

Clamping elements TW16 and TWV16 can be used on a woodworking bench with hole diameter patterns of ¾ IN when used in combination with the TW16AW19 adaptor. All tools are from BESSEY Tools

#### **Customer Benefits**

Easily set up, easily placed for clamp fixturing on a table and easily removed...these tools offer a degree of flexibility for woodworking that is solid and secure.