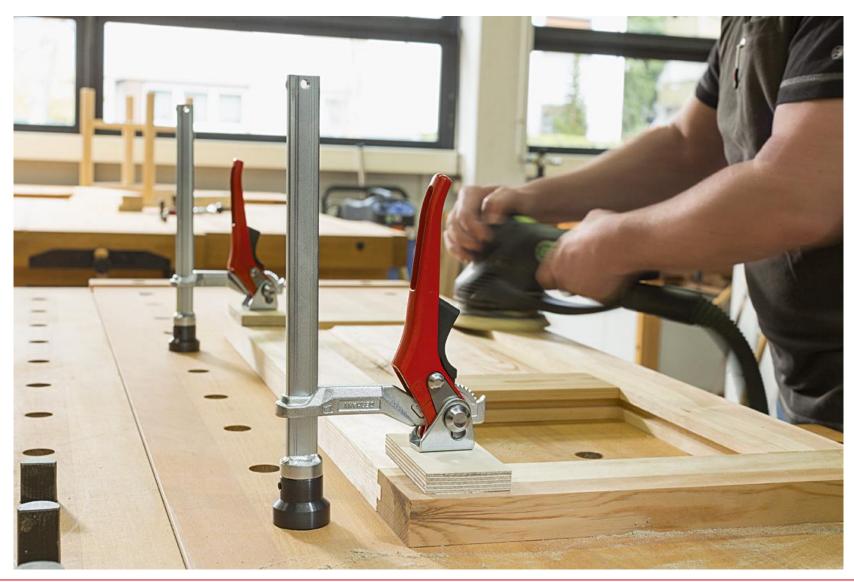

#### **Customer Benefits**

Easily set up, easily placed for clamp fixturing on a table and easily removed...these tools offer a degree of flexibility for woodworking that is solid and secure.

#### Step 3

Insert the clamp element with adaptor into the workbench and clamp your project