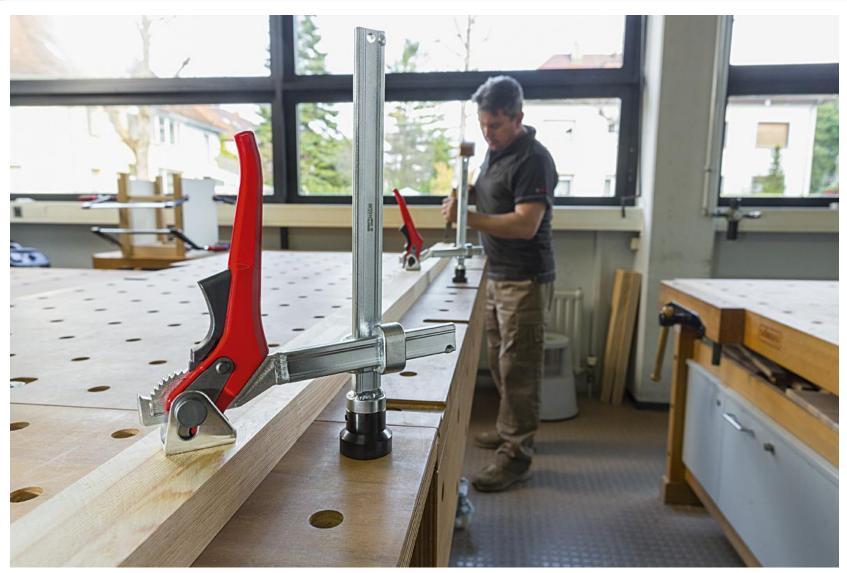

#### **Product Features**

Clamping elements TW16 and TWV16 can be used on a woodworking bench with hole diameter patterns of ¾ IN when used in combination with the TW16AW19 adaptor. All tools are from BESSEY Tools

#### **Customer Benefits**

Easily set up, easily placed for clamp fixturing on a table and easily removed...these tools offer a degree of flexibility for woodworking that is solid and secure.

#### Step 3

Insert the clamp element with adaptor into the workbench and clamp your project