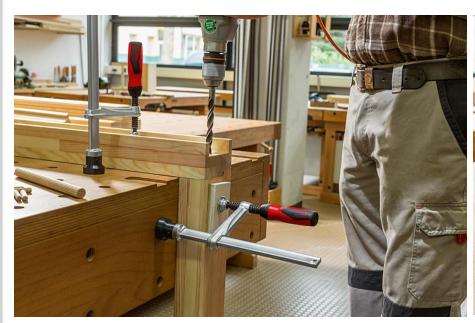

### Step 1

Insert the clamping element TW16 or TWV16 into the TW16AW19 adaptor.

### Step 2

Tighten the set screw

#### Step 3

Insert the clamp element with adaptor into the workbench and clamp your project