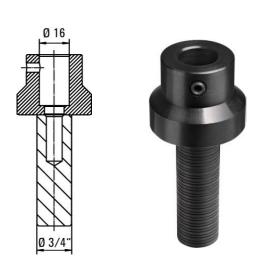

### **BESSEY® Product Training**

**BESSEY® Tools North America Woodworking Table Adaptor: TW16AW19** 

Application: Workbenches with 3/4" hole system such as Sjöbergs workbenches

#### **Product Features**

Clamping elements TW16 and TWV16 can be used on a woodworking bench with hole diameter patterns of ¾ IN when used in combination with the TW16AW19 adaptor. All tools are from BESSEY Tools