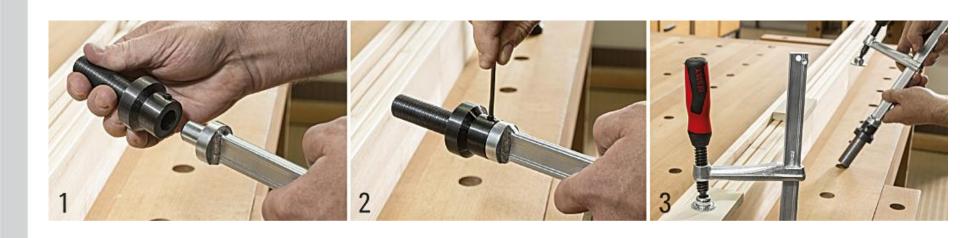

### Step 1

Insert the clamping element TW16 or TWV16 into the TW16AW19 adaptor.

### Step 2

Tighten the set screw

#### Step 3

Insert the clamp element with adaptor into the workbench and clamp your project