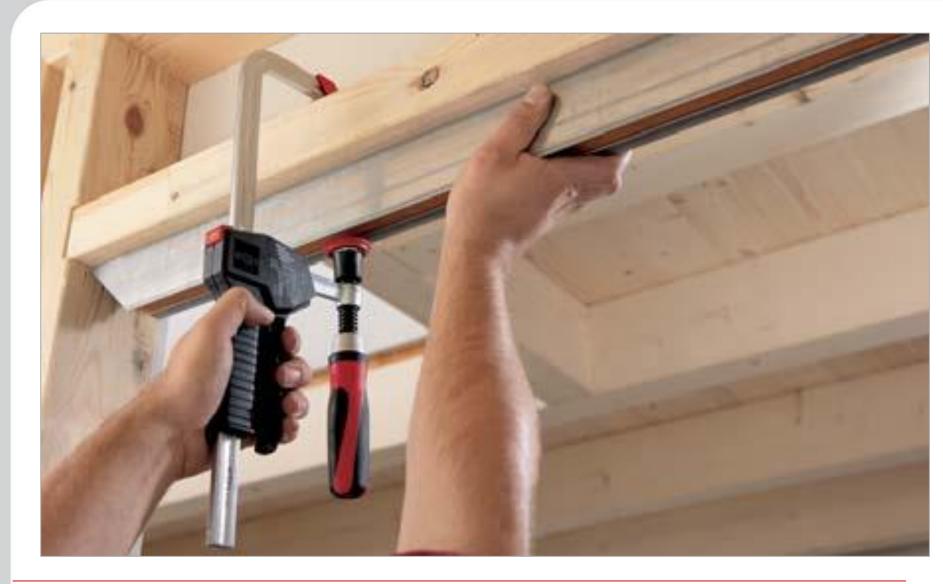

#### Dual action pump

• Also unique to BESSEY is the lever. It operates in two directions; therefore, you can be holding the clamp by the spindle or the handle that encloses the steel rail & still be able to snug the clamp to the work piece.