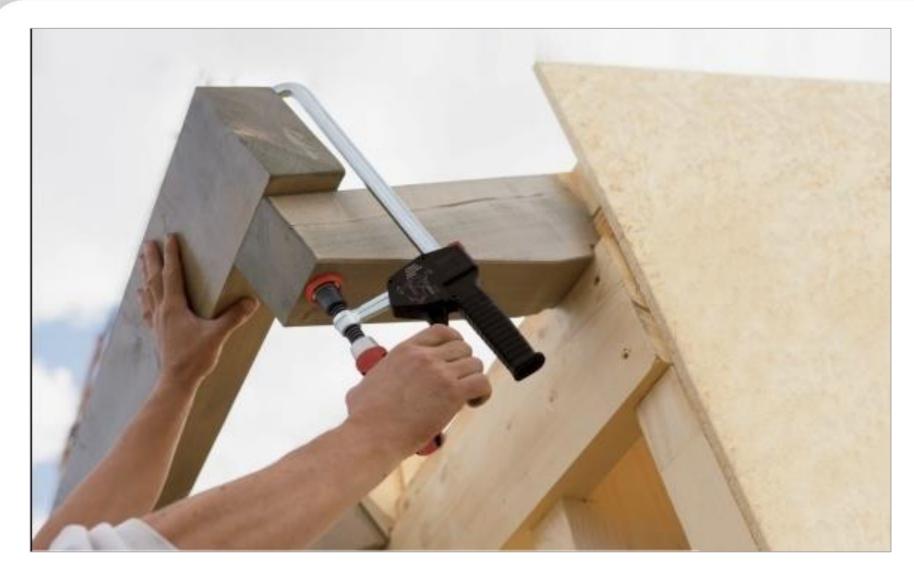

#### Unique two stage design

 Get 100 to 200 lbs of force by using the pump lever

 Increase clamping force up to 1000 lbs by turning the spindle with 2K handle