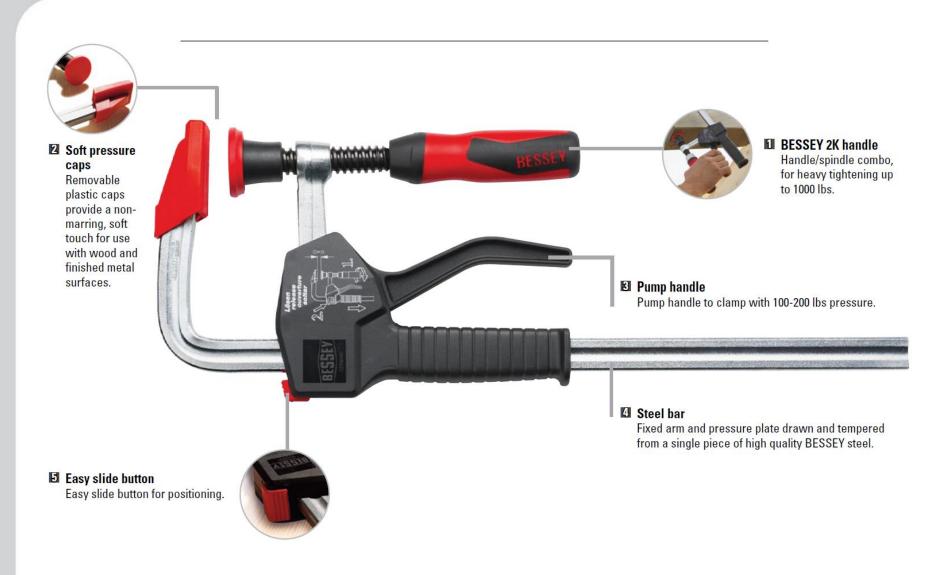

#### PowerGrip features:

Capacities available: 12" & 24"

Throat depth: 4"

Clamping Force rating: 1000 lbs

#### Dual action pump

• Also unique to BESSEY is the lever. It operates in two directions; therefore, you can be holding the clamp by the spindle or the handle that encloses the steel rail & still be able to snug the clamp to the work piece.

#### Unique two stage design

 Get 100 to 200 lbs of force by using the pump lever

 Increase clamping force up to 1000 lbs by turning the spindle with 2K handle

#### ■ Heavy duty German design

 made with high quality BESSEY® steel