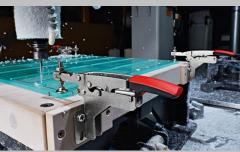

### **BESSEY® Product Training**

**BESSEY® Tools North America Auto Adjust Toggle Clamps: STC** 

Same clamp model, same settings, Auto-Adjusts to different heights and maintains the same clamping force!!

#### **Benefits**

- Safety
  - With a clamp that Auto-Adjusts to variations in height you have a much lower chance of being too tight or too loose when a work piece has height variations
- Streamline Your Tool Crib
  - Fewer but, more flexible, tools
- Productivity
  - Less "fiddling" with spindle position and neoprene tips
- User Comfort
  - A large handle for more comfortable clamping
- A flexible base
  - Different shapes & sizes of holes for easy set up
- ONLY from BESSEY
  - Only from BESSEY can you get a toggle clamp that can Auto-Adjust within seconds in a wide height range and... with such great clamping force