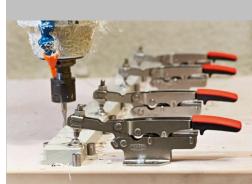

#### **Benefits**

- Safety
  - With a clamp that Auto-Adjusts to variations in height you have a much lower chance of being too tight or too loose when a work piece has height variations
- Streamline Your Tool Crib
  - Fewer but, more flexible, tools
- Productivity
  - Less "fiddling" with spindle position and neoprene tips
- User Comfort
  - A large handle for more comfortable clamping
- A flexible base
  - Different shapes & sizes of holes for easy set up
- ONLY from BESSEY
  - Only from BESSEY can you get a toggle clamp that can Auto-Adjust within seconds in a wide height range and... with such great clamping force