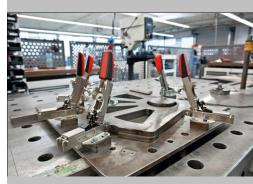

### **BESSEY® Product Training**

**BESSEY® Tools North America Auto Adjust Toggle Clamps: STC** 

Same clamp model, same settings, Auto-Adjusts to different heights and maintains the same clamping force!!

#### **Benefits**

- Safety
  - With a clamp that Auto-Adjusts to variations in height you have a much lower chance of being too tight or too loose when a work piece has height variations
- Streamline Your Tool Crib
  - Fewer but, more flexible, tools
- Productivity
  - Less "fiddling" with spindle position and neoprene tips
- User Comfort
  - A large handle for more comfortable clamping
- A flexible base
  - Different shapes & sizes of holes for easy set up
- ONLY from BESSEY
  - Only from BESSEY can you get a toggle clamp that can Auto-Adjust within seconds in a wide height range and... with such great clamping force