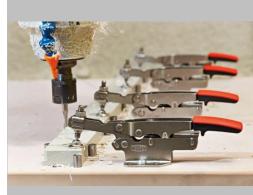

#### **Benefits**

- Safety
  - With a clamp that Auto-Adjusts to variations in height you have a much lower chance of being too tight or too loose when a work piece has height variations
- Streamline Your Tool Crib
  - Fewer but, more flexible, tools
- Productivity
  - Less "fiddling" with spindle position and neoprene tips
- User Comfort
  - A large handle for more comfortable clamping
- A flexible base
  - Different shapes & sizes of holes for easy set up
- ONLY from BESSEY
  - Only from BESSEY can you get a toggle clamp that can Auto-Adjust within seconds in a wide height range and... with such great clamping force