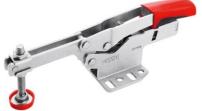

- □ Three original models were redesigned in 2015
- BESSEY designs
  - Horizontal, low profile, STC-HH50

- Two new vertical models added
  - Vertical, STC-VH20 and STC-VH50