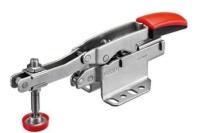

- □ Three original models were redesigned in 2015
- BESSEY designs
  - Horizontal, low profile, STC-HH50

- Two new vertical models added
  - Vertical, STC-VH20 and STC-VH50