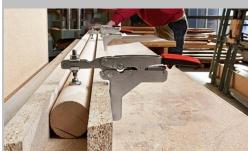

### **BESSEY® Product Training**

**BESSEY® Tools North America Auto Adjust Toggle Clamps: STC** 

Same clamp model, same settings, Auto-Adjusts to different heights and maintains the same clamping force!!

#### **Benefits**

- Safety
  - With a clamp that Auto-Adjusts to variations in height you have a much lower chance of being too tight or too loose when a work piece has height variations
- Streamline Your Tool Crib
  - Fewer but, more flexible, tools
- Productivity
  - Less "fiddling" with spindle position and neoprene tips
- User Comfort
  - A large handle for more comfortable clamping
- A flexible base
  - Different shapes & sizes of holes for easy set up
- ONLY from BESSEY
  - Only from BESSEY can you get a toggle clamp that can Auto-Adjust within seconds in a wide height range and... with such great clamping force