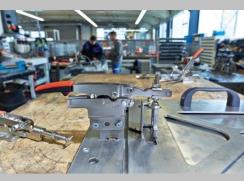

### **BESSEY® Product Training**

**BESSEY® Tools North America Auto Adjust Toggle Clamps: STC** 

Same clamp model, same settings, Auto-Adjusts to different heights and maintains the same clamping force!!

#### **Benefits**

- Safety
  - With a clamp that Auto-Adjusts to variations in height you have a much lower chance of being too tight or too loose when a work piece has height variations
- Streamline Your Tool Crib
  - Fewer but, more flexible, tools
- Productivity
  - Less "fiddling" with spindle position and neoprene tips
- User Comfort
  - A large handle for more comfortable clamping
- A flexible base
  - Different shapes & sizes of holes for easy set up
- ONLY from BESSEY
  - Only from BESSEY can you get a toggle clamp that can Auto-Adjust within seconds in a wide height range and... with such great clamping force