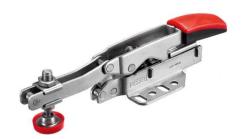

### □ Three models, to start

Horizontal, low profile, STC-HH50

Horizontal, high profile, STC-HH70

InLine, low profile, STC-IHH25