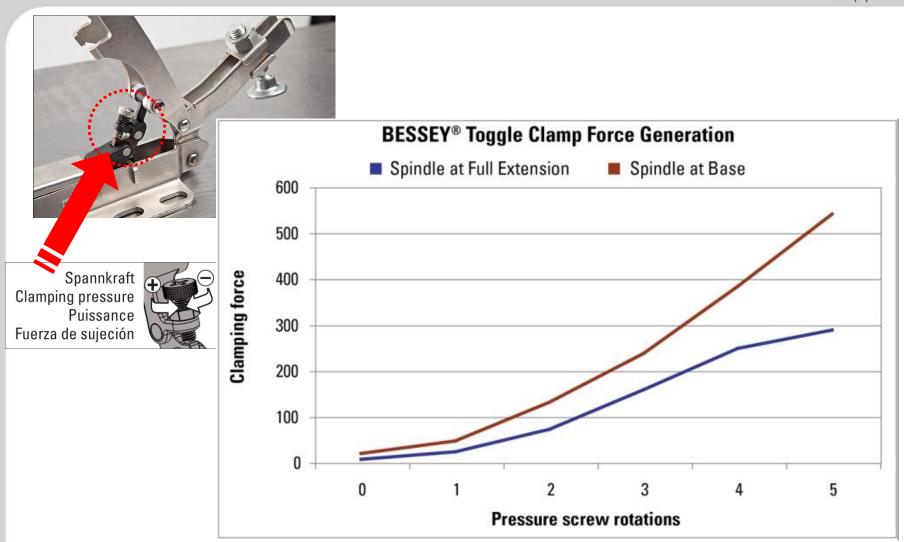

### **BESSEY® Product Training**

**BESSEY® Tools North America Auto Adjust Toggle Clamps: STC** 

Same clamp model, same settings, Auto-Adjusts to different heights and maintains the same clamping force!!