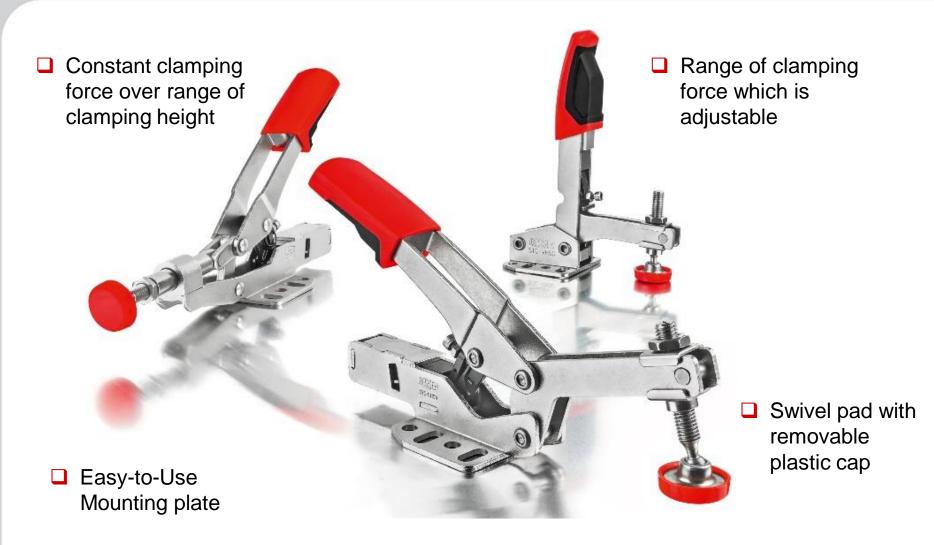

#### **Benefits**

- Safety
  - With a clamp that Auto-Adjusts to variations in height you have a much lower chance of being too tight or too loose when a work piece has height variations
- Streamline Your Tool Crib
  - Fewer but, more flexible, tools
- Productivity
  - Less "fiddling" with spindle position and neoprene tips
- User Comfort
  - A large handle for more comfortable clamping
- A flexible base
  - Different shapes & sizes of holes for easy set up
- ONLY from BESSEY
  - Only from BESSEY can you get a toggle clamp that can Auto-Adjust within seconds in a wide height range and... with such great clamping force