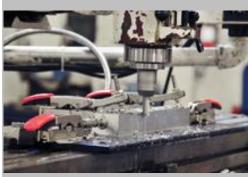

### **BESSEY® Product Training**

**BESSEY® Tools North America Auto Adjust Toggle Clamps: STC** 

Same clamp model, same settings, Auto-Adjusts to different heights and maintains the same clamping force!!

#### **Benefits**

- Safety
  - With a clamp that Auto-Adjusts to variations in height you have a much lower chance of being too tight or too loose when a work piece has height variations
- Streamline Your Tool Crib
  - Fewer but, more flexible, tools
- Productivity
  - Less "fiddling" with spindle position and neoprene tips
- User Comfort
  - A large handle for more comfortable clamping
- A flexible base
  - Different shapes & sizes of holes for easy set up
- ONLY from BESSEY
  - Only from BESSEY can you get a toggle clamp that can Auto-Adjust within seconds in a wide height range and... with such great clamping force