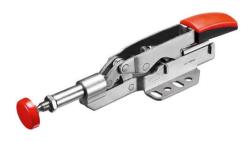

### □ Three models, to start

Horizontal, low profile, STC-HH50

Horizontal, high profile, STC-HH70

InLine, low profile, STC-IHH25