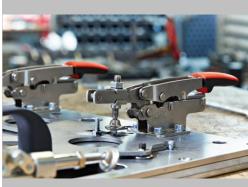

#### **Benefits**

- Safety
  - With a clamp that Auto-Adjusts to variations in height you have a much lower chance of being too tight or too loose when a work piece has height variations
- Streamline Your Tool Crib
  - Fewer but, more flexible, tools
- Productivity
  - Less "fiddling" with spindle position and neoprene tips
- User Comfort
  - A large handle for more comfortable clamping
- A flexible base
  - Different shapes & sizes of holes for easy set up
- ONLY from BESSEY
  - Only from BESSEY can you get a toggle clamp that can Auto-Adjust within seconds in a wide height range and... with such great clamping force