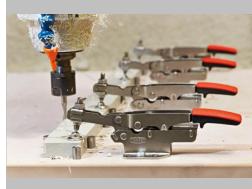

### **BESSEY® Product Training**

**BESSEY® Tools North America Auto Adjust Toggle Clamps: STC** 

Same clamp model, same settings, Auto-Adjusts to different heights and maintains the same clamping force!!

#### **Benefits**

- Safety
  - With a clamp that Auto-Adjusts to variations in height you have a much lower chance of being too tight or too loose when a work piece has height variations
- Streamline Your Tool Crib
  - Fewer but, more flexible, tools
- Productivity
  - Less "fiddling" with spindle position and neoprene tips
- User Comfort
  - A large handle for more comfortable clamping
- A flexible base
  - Different shapes & sizes of holes for easy set up
- ONLY from BESSEY
  - Only from BESSEY can you get a toggle clamp that can Auto-Adjust within seconds in a wide height range and... with such great clamping force