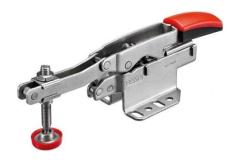

### □ Three models, to start

Horizontal, low profile, STC-HH50

Horizontal, high profile, STC-HH70

InLine, low profile, STC-IHH25