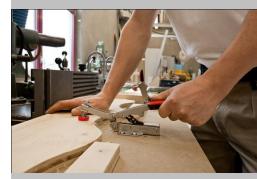

#### **Benefits**

- Safety
  - With a clamp that Auto-Adjusts to variations in height you have a much lower chance of being too tight or too loose when a work piece has height variations
- Streamline Your Tool Crib
  - Fewer but, more flexible, tools
- Productivity
  - Less "fiddling" with spindle position and neoprene tips
- User Comfort
  - A large handle for more comfortable clamping
- A flexible base
  - Different shapes & sizes of holes for easy set up
- ONLY from BESSEY
  - Only from BESSEY can you get a toggle clamp that can Auto-Adjust within seconds in a wide height range and... with such great clamping force