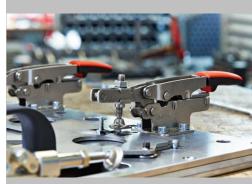

### **BESSEY® Product Training**

**BESSEY® Tools North America Auto Adjust Toggle Clamps: STC** 

Same clamp model, same settings, Auto-Adjusts to different heights and maintains the same clamping force!!

#### **Benefits**

- Safety
  - With a clamp that Auto-Adjusts to variations in height you have a much lower chance of being too tight or too loose when a work piece has height variations
- Streamline Your Tool Crib
  - Fewer but, more flexible, tools
- Productivity
  - Less "fiddling" with spindle position and neoprene tips
- User Comfort
  - A large handle for more comfortable clamping
- A flexible base
  - Different shapes & sizes of holes for easy set up
- ONLY from BESSEY
  - Only from BESSEY can you get a toggle clamp that can Auto-Adjust within seconds in a wide height range and... with such great clamping force