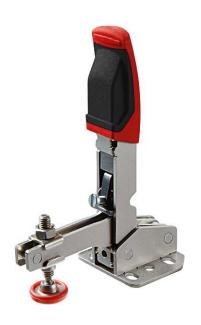

- □ Three original models were redesigned in 2015
- BESSEY designs
  - Horizontal, low profile, STC-HH50

- Two new vertical models added
  - Vertical, STC-VH20 and STC-VH50