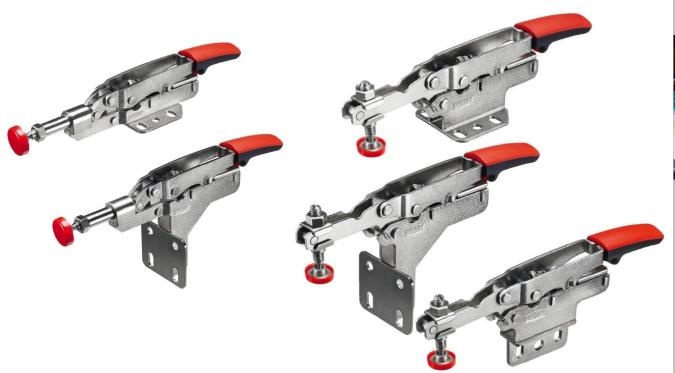

### □ Three models, to start

Horizontal, low profile, STC-HH50

Horizontal, high profile, STC-HH70

InLine, low profile, STC-IHH25

#### □ Five models added in 2013

- Physically smaller versions (about 2 IN shorter)
- Maximum clamping capacity of 450 lbs
- Range of clamping force 25 250 lbs
- Choice of base styles

BESSEY
Simply better.

- □ Three original models were redesigned in 2015
- BESSEY designs
  - Horizontal, low profile, STC-HH50

- Two new vertical models added
  - Vertical, STC-VH20 and STC-VH50