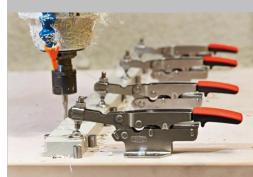

### **BESSEY® Product Training**





**BESSEY® Tools North America Auto Adjust Toggle Clamps: STC** 



















Same clamp model, same settings, Auto-Adjusts to different heights and maintains the same clamping force!!



### □ Three models, to start

Horizontal, low profile, STC-HH50



Horizontal, high profile, STC-HH70



InLine, low profile, STC-IHH25











#### □ Five models added in 2013

- Physically smaller versions (about 2 IN shorter)
- Maximum clamping capacity of 450 lbs
- Range of clamping force 25 250 lbs
- Choice of base styles









BESSEY
Simply better.

- □ Three original models were redesigned in 2015
- BESSEY designs
  - Horizontal, low profile, STC-HH50



























- Two new vertical models added
  - Vertical, STC-VH20 and STC-VH50













#### **Benefits**

- Safety
  - With a clamp that Auto-Adjusts to variations in height you have a much lower chance of being too tight or too loose when a work piece has height variations
- Streamline Your Tool Crib
  - Fewer but, more flexible, tools
- Productivity
  - Less "fiddling" with spindle position and neoprene tips
- User Comfort
  - A large handle f