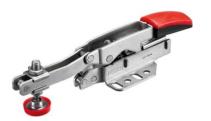

### □ Three models, to start

Horizontal, low profile, STC-HH50

Horizontal, high profile, STC-HH70

InLine, low profile, STC-IHH25

#### □ Five models added in 2013

- Physically smaller versions (about 2 IN shorter)
- Maximum clamping capacity of 450 lbs
- Range of clamping force 25 250 lbs
- Choice of base styles

BESSEY
Simply better.

- □ Three original models were redesigned in 2015
- BESSEY designs
  - Horizontal, low profile, STC-HH50

- Two new vertical models added
  - Vertical, STC-VH20 and STC-VH50