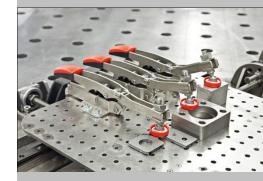

### **BESSEY® Product Training**

**BESSEY® Tools North America Auto Adjust Toggle Clamps: STC** 

Same clamp model, same settings, Auto-Adjusts to different heights and maintains the same clamping force!!

### □ Three models, to start

Horizontal, low profile, STC-HH50

Horizontal, high profile, STC-HH70

InLine, low profile, STC-IHH25

#### **Benefits**

- Safety
  - With a clamp that Auto-Adjusts to variations in height you have a much lower chance of being too tight or too loose when a work piece has height variations
- Streamline Your Tool Crib
  - Fewer but, more flexible, tools
- Productivity
  - Less "fiddling" with spindle position and neoprene tips
- User Comfort
  - A large handle for more comfortable clamping
- A flexible base
  - Different shapes & sizes of holes for easy set up
- ONLY from BESSEY
  - Only from BESSEY can you get a toggle clamp that can Auto-Adjust within seconds in a wide height range and... with such great clamping force