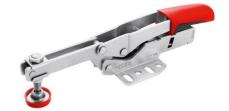

### □ Three models, to start

Horizontal, low profile, STC-HH50

Horizontal, high profile, STC-HH70

InLine, low profile, STC-IHH25