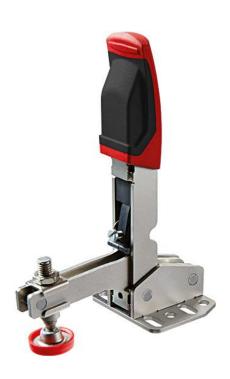

- □ Three original models were redesigned in 2015
- BESSEY designs
  - Horizontal, low profile, STC-HH50

- Two new vertical models added
  - Vertical, STC-VH20 and STC-VH50