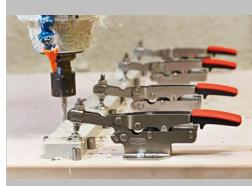

### **BESSEY® Product Training**

**BESSEY® Tools North America Auto Adjust Toggle Clamps: STC** 

Same clamp model, same settings, Auto-Adjusts to different heights and maintains the same clamping force!!

#### **Benefits**

- Safety
  - With a clamp that Auto-Adjusts to variations in height you have a much lower chance of being too tight or too loose when a work piece has height variations
- Streamline Your Tool Crib
  - Fewer but, more flexible, tools
- Productivity
  - Less "fiddling" with spindle position and neoprene tips
- User Comfort
  - A large handle for more comfortable clamping
- A flexible base
  - Different shapes & sizes of holes for easy set up
- ONLY from BESSEY
  - Only from BESSEY can you get a toggle clamp that can Auto-Adjust within seconds in a wide height range and... with such great clamping force