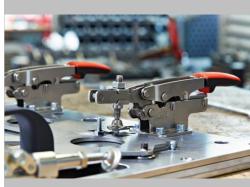

#### **Benefits**

- Safety
  - With a clamp that Auto-Adjusts to variations in height you have a much lower chance of being too tight or too loose when a work piece has height variations
- Streamline Your Tool Crib
  - Fewer but, more flexible, tools
- Productivity
  - Less "fiddling" with spindle position and neoprene tips
- User Comfort
  - A large handle for more comfortable clamping
- A flexible base
  - Different shapes & sizes of holes for easy set up
- ONLY from BESSEY
  - Only from BESSEY can you get a toggle clamp that can Auto-Adjust within seconds in a wide height range and... with such great clamping force