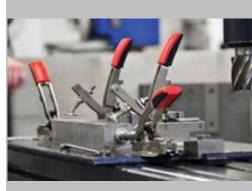

### **BESSEY® Product Training**

**BESSEY® Tools North America Auto Adjust Toggle Clamps: STC** 

Same clamp model, same settings, Auto-Adjusts to different heights and maintains the same clamping force!!

#### **Benefits**

- Safety
  - With a clamp that Auto-Adjusts to variations in height you have a much lower chance of being too tight or too loose when a work piece has height variations
- Streamline Your Tool Crib
  - Fewer but, more flexible, tools
- Productivity
  - Less "fiddling" with spindle position and neoprene tips
- User Comfort
  - A large handle for more comfortable clamping
- A flexible base
  - Different shapes & sizes of holes for easy set up
- ONLY from BESSEY
  - Only from BESSEY can you get a toggle clamp that can Auto-Adjust within seconds in a wide height range and... with such great clamping force