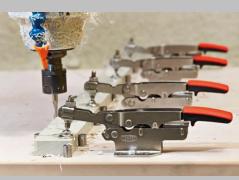

#### **Benefits**

- Safety
  - With a clamp that Auto-Adjusts to variations in height you have a much lower chance of being too tight or too loose when a work piece has height variations
- Streamline Your Tool Crib
  - Fewer but, more flexible, tools
- Productivity
  - Less "fiddling" with spindle position and neoprene tips
- User Comfort
  - A large handle for more comfortable clamping
- A flexible base
  - Different shapes & sizes of holes for easy set up
- ONLY from BESSEY
  - Only from BESSEY can you get a toggle clamp that can Auto-Adjust within seconds in a wide height range and... with such great clamping force