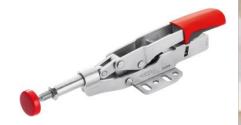

### **BESSEY® Product Training**

**BESSEY® Tools North America Auto Adjust Toggle Clamps: STC** 

Same clamp model, same settings, Auto-Adjusts to different heights and maintains the same clamping force!!

### □ Three models, to start

Horizontal, low profile, STC-HH50

Horizontal, high profile, STC-HH70

InLine, low profile, STC-IHH25