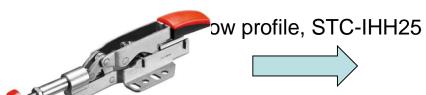

### □ Three models, to start

Horizontal, low profile, STC-HH50

Horizontal, high profile, STC-HH70

InLine, low profile, STC-IHH25