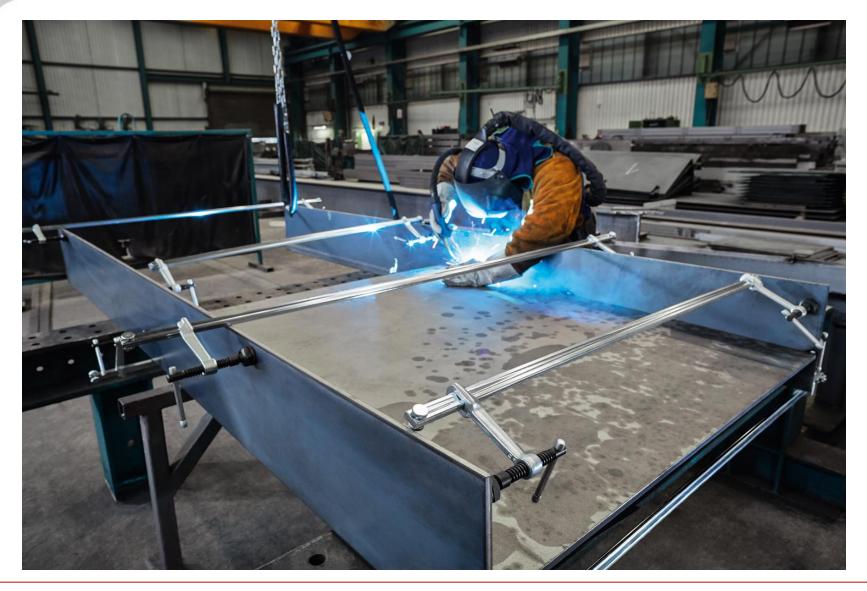

## **BESSEY®** Product Training

**BESSEY®** Tools North America SLV & GSV Double Force Clamps - -20100628

- Modular design ensures high versatility
- Accomodates large workpiece widths
- Based on standard 28x11 mm & 30x15 mm rails
- Rails and sliding arms are interchangeable
- Suitable for clamping and spreading
- Centered positioning is possible
- □ Fasteners on the end of the rail are easily removeable

#### □ A myraid of options

- Choose your rail style and length
- 3 Sliding arm options available
- End fastenings can be loosened without tools for rapid changeover

#### Target Industries

 Container, vehicle, hall and metal construction, fitters, joiners, carpenters and more

Range

SLV40M

**SLV100M** 

**SLV150M** 

SLV200M

GSV300M

- Pack quantities: 1 piece
- Country of Origin: Germany

- Base clamp includes rails and sliding arms like the standard all-steel clamps. Includes T-handle and MorPad
- Other sliding arm variants can be combined easily: lever, wooden handle and T-handle with more depth