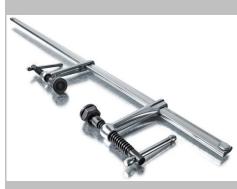

#### □ A myraid of options

- Choose your rail style and length
- 3 Sliding arm options available
- End fastenings can be loosened without tools for rapid changeover

- Pack quantities: 1 piece
- Country of Origin: Germany

- Base clamp includes rails and sliding arms like the standard all-steel clamps. Includes T-handle and MorPad
- Other sliding arm variants can be combined easily: lever, wooden handle and T-handle with more depth