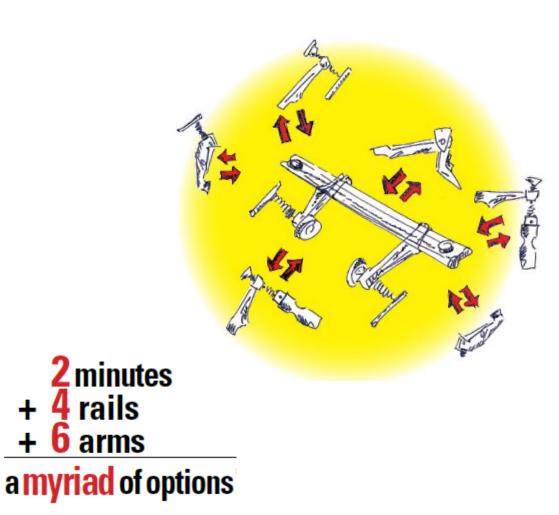

#### □ A myraid of options

- Choose your rail style and length
- 3 Sliding arm options available
- End fastenings can be loosened without tools for rapid changeover