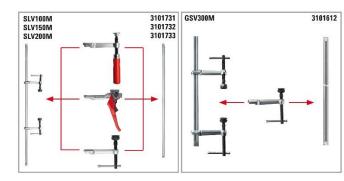

#### Target Industries

 Container, vehicle, hall and metal construction, fitters, joiners, carpenters and more

Range

SLV40M

**SLV100M** 

**SLV150M** 

SLV200M

GSV300M

# 3101426 □ 3101426: Wooden Handle 4.75 In depth □ 3101337: Lever Handle, 4.75 In depth 3101338: T-Bar handle , 4.75 In depth 3101337 3101338

**SLV Optional Arms:** 

□ 3101731: 47.00 In Length 3101732: 67.00 ln 3101733: 87.00 ln 

#### **GSV Optional Arm Accessories:**

3101329: 4.75 In depth
3101330: 5.50 In
3101331: 7.50 In

#### **GSV Optional Bar Lengths:**

□ 3101612: 130.00 In Length