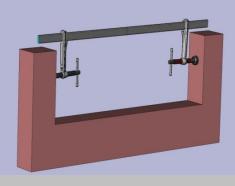

## **BESSEY®** Product Training

**BESSEY®** Tools North America SLV & GSV Double Force Clamps - -20100628

- Modular design ensures high versatility
- Accomodates large workpiece widths
- Based on standard 28x11 mm & 30x15 mm rails
- Rails and sliding arms are interchangeable
- Suitable for clamping and spreading
- Centered positioning is possible
- □ Fasteners on the end of the rail are easily removeable

- Pack quantities: 1 piece
- Country of Origin: Germany

- Base clamp includes rails and sliding arms like the standard all-steel clamps. Includes T-handle and MorPad
- Other sliding arm variants can be combined easily: lever, wooden handle and T-handle with more depth