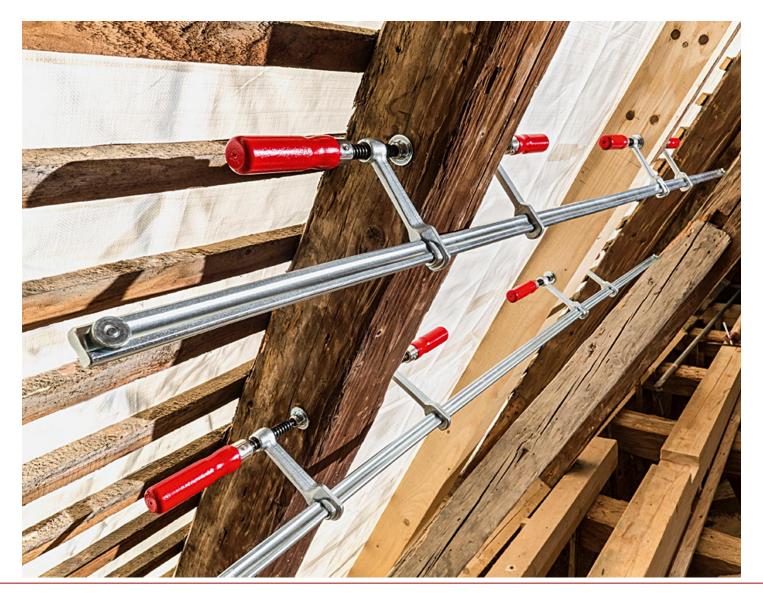

## **BESSEY®** Product Training

**BESSEY®** Tools North America SLV & GSV Double Force Clamps - -20100628

- Modular design ensures high versatility
- Accomodates large workpiece widths
- Based on standard 28x11 mm & 30x15 mm rails
- Rails and sliding arms are interchangeable
- Suitable for clamping and spreading
- Centered positioning is possible
- □ Fasteners on the end of the rail are easily removeable

#### □ A myraid of options

- Choose your rail style and length
- 3 Sliding arm options available
- End fastenings can be loosened without tools for rapid changeover