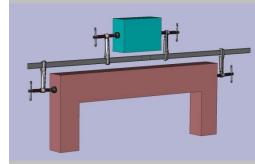

## **BESSEY®** Product Training

**BESSEY®** Tools North America SLV & GSV Double Force Clamps - -20100628

- Modular design ensures high versatility
- Accomodates large workpiece widths
- Based on standard 28x11 mm & 30x15 mm rails
- Rails and sliding arms are interchangeable
- Suitable for clamping and spreading
- Centered positioning is possible
- □ Fasteners on the end of the rail are easily removeable

#### Target Industries

 Container, vehicle, hall and metal construction, fitters, joiners, carpenters and more

Range

SLV40M

**SLV100M** 

**SLV150M** 

SLV200M

GSV300M