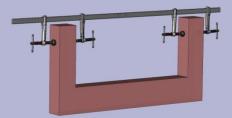

## **BESSEY®** Product Training

**BESSEY®** Tools North America SLV & GSV Double Force Clamps - -20100628

- Modular design ensures high versatility
- Accomodates large workpiece widths
- Based on standard 28x11 mm & 30x15 mm rails
- Rails and sliding arms are interchangeable
- Suitable for clamping and spreading
- Centered positioning is possible
- □ Fasteners on the end of the rail are easily removeable

- Pack quantities: 1 piece
- Country of Origin: Germany

- Base clamp includes rails and sliding arms like the standard all-steel clamps. Includes T-handle and MorPad
- Other sliding arm variants can be combined easily: lever, wooden handle and T-handle with more depth