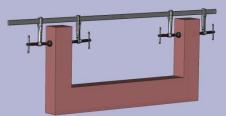

## **BESSEY®** Product Training

**BESSEY®** Tools North America SLV & GSV Double Force Clamps - -20100628

- Modular design ensures high versatility
- Accomodates large workpiece widths
- Based on standard 28x11 mm & 30x15 mm rails
- Rails and sliding arms are interchangeable
- Suitable for clamping and spreading
- Centered positioning is possible
- □ Fasteners on the end of the rail are easily removeable

#### Target Industries

 Container, vehicle, hall and metal construction, fitters, joiners, carpenters and more

Range

SLV40M

**SLV100M** 

**SLV150M** 

SLV200M

GSV300M