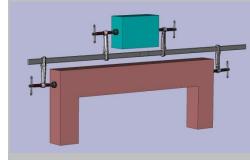

## **BESSEY®** Product Training

**BESSEY®** Tools North America SLV & GSV Double Force Clamps - -20100628

- Modular design ensures high versatility
- Accomodates large workpiece widths
- Based on standard 28x11 mm & 30x15 mm rails
- Rails and sliding arms are interchangeable
- Suitable for clamping and spreading
- Centered positioning is possible
- □ Fasteners on the end of the rail are easily removeable

- Pack quantities: 1 piece
- Country of Origin: Germany

- Base clamp includes rails and sliding arms like the standard all-steel clamps. Includes T-handle and MorPad
- Other sliding arm variants can be combined easily: lever, wooden handle and T-handle with more depth