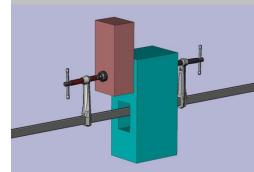

## **BESSEY®** Product Training

**BESSEY®** Tools North America SLV & GSV Double Force Clamps - -20100628

- Modular design ensures high versatility
- Accomodates large workpiece widths
- Based on standard 28x11 mm & 30x15 mm rails
- Rails and sliding arms are interchangeable
- Suitable for clamping and spreading
- Centered positioning is possible
- □ Fasteners on the end of the rail are easily removeable

#### Target Industries

 Container, vehicle, hall and metal construction, fitters, joiners, carpenters and more

Range

SLV40M

**SLV100M** 

**SLV150M** 

SLV200M

GSV300M