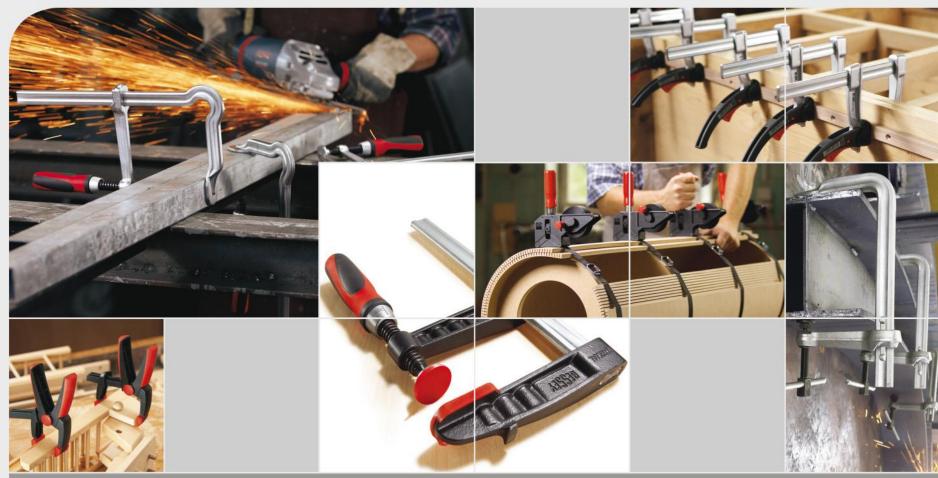

## **BESSEY®** Product Training

**BESSEY®** Tools North America SLV & GSV Double Force Clamps - -20100628

- Modular design ensures high versatility
- Accomodates large workpiece widths
- Based on standard 28x11 mm & 30x15 mm rails
- Rails and sliding arms are interchangeable
- Suitable for clamping and spreading
- Centered positioning is possible
- □ Fasteners on the end of the rail are easily removeable

#### □ A myraid of options

- Choose your rail style and length
- 3 Sliding arm options available
- End fastenings can be loosened without tools for rapid changeover