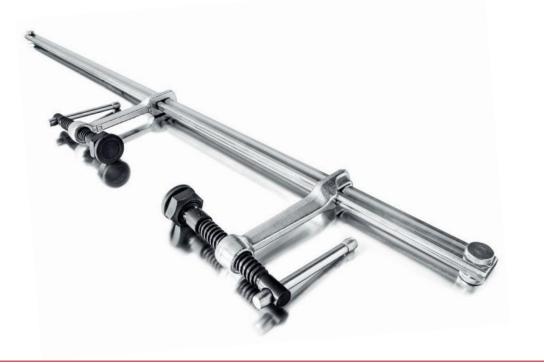

## **BESSEY®** Product Training

**BESSEY®** Tools North America SLV & GSV Double Force Clamps - -20100628

- Modular design ensures high versatility
- Accomodates large workpiece widths
- Based on standard 28x11 mm & 30x15 mm rails
- Rails and sliding arms are interchangeable
- Suitable for clamping and spreading
- Centered positioning is possible
- □ Fasteners on the end of the rail are easily removeable

- Pack quantities: 1 piece
- Country of Origin: Germany

- Base clamp includes rails and sliding arms like the standard all-steel clamps. Includes T-handle and MorPad
- Other sliding arm variants can be combined easily: lever, wooden handle and T-handle with more depth

# 3101426 □ 3101426: Wooden Handle 4.75 In depth □ 3101337: Lever Handle, 4.75 In depth 3101338: T-Bar handle , 4.75 In depth 3101337 3101338

**SLV Optional Arms:** 

□ 3101731: 47.00 In Length 3101732: 67.00 ln 3101733: 87.00 ln 