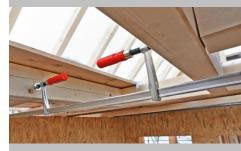

## **BESSEY®** Product Training

**BESSEY®** Tools North America SLV & GSV Double Force Clamps - -20100628

- Modular design ensures high versatility
- Accomodates large workpiece widths
- Based on standard 28x11 mm & 30x15 mm rails
- Rails and sliding arms are interchangeable
- Suitable for clamping and spreading
- Centered positioning is possible
- □ Fasteners on the end of the rail are easily removeable

#### Target Industries

 Container, vehicle, hall and metal construction, fitters, joiners, carpenters and more

Range

SLV40M

**SLV100M** 

**SLV150M** 

SLV200M

GSV300M