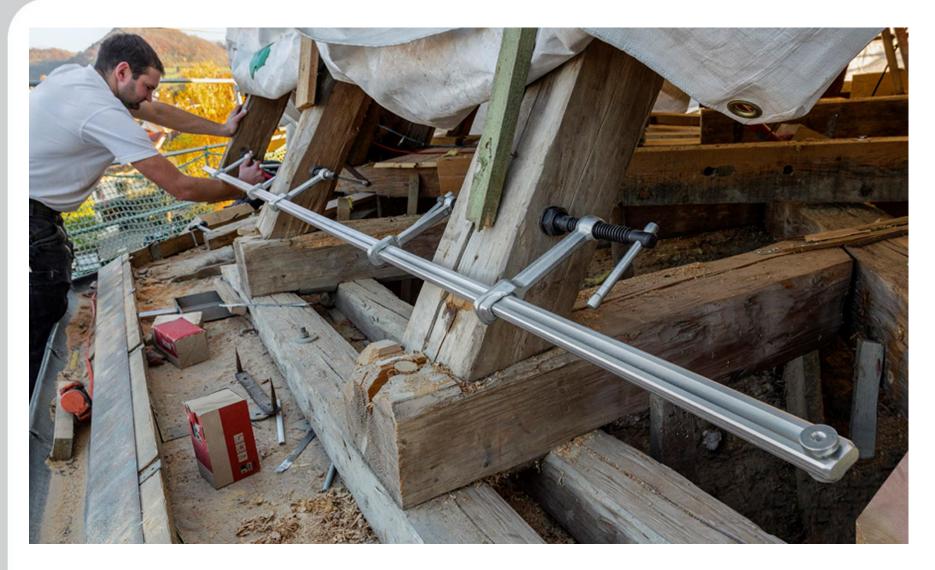

## **BESSEY®** Product Training

**BESSEY®** Tools North America SLV & GSV Double Force Clamps - -20100628

- Modular design ensures high versatility
- Accomodates large workpiece widths
- Based on standard 28x11 mm & 30x15 mm rails
- Rails and sliding arms are interchangeable
- Suitable for clamping and spreading
- Centered positioning is possible
- □ Fasteners on the end of the rail are easily removeable

#### □ A myraid of options

- Choose your rail style and length
- 3 Sliding arm options available
- End fastenings can be loosened without tools for rapid changeover

#### Target Industries

 Container, vehicle, hall and metal construction, fitters, joiners, carpenters and more

Range

SLV40M

**SLV100M** 

**SLV150M** 

SLV200M

GSV300M

- Pack quantities: 1 piece
- Country of Origin: Germany

- Base clamp includes rails and sliding arms like the standard all-steel clamps. Includes T-handle and MorPad
- Other sliding arm variants can be combined easily: lever, wooden handle and T-handle with more depth