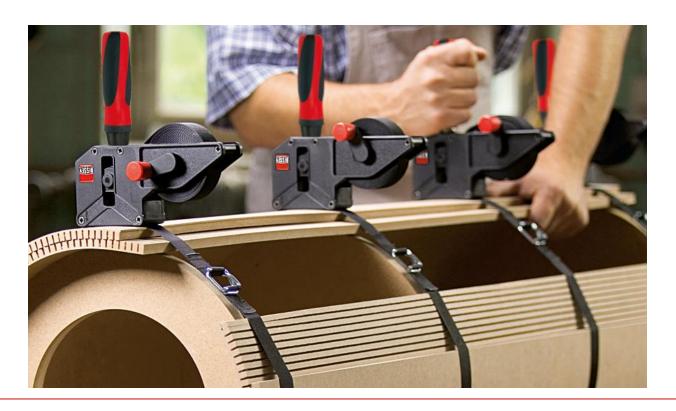

#### Variable Angle Strap clamp

- Wind up the excess strap, final tightening by turning the handle
- ☐ This then draws in on both ends of the strap ensuring pressure is applied evenly across all corners without distortion.
- Each VAS-23 comes with four of the VAC's standard
- Additional corner pieces may be purchased in packages of six, Part # "VAC-6".

#### Variable Angle Strap clamp

- Each VAS-23+2K comes with four of the VAC's standard
- Additional corner pieces may be purchased in packages of six, Part # "VAC-6"