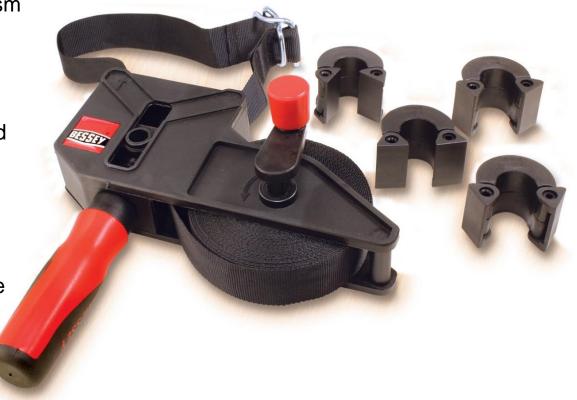

#### Variable Angle Strap clamp (23 ft)

 Integrated spooling mechanism keeps excess strap neat & safely out of the way

For added convenience the crank handle may be installed & used on either side of the take-up spool

The variable angle corners (VAC) are easily added to or removed from the high tensile nylon strap as required.

#### Variable Angle Strap clamp

- Wind up the excess strap, final tightening by turning the handle
- ☐ This then draws in on both ends of the strap ensuring pressure is applied evenly across all corners without distortion.
- Each VAS-23 comes with four of the VAC's standard
- Additional corner pieces may be purchased in packages of six, Part # "VAC-6".