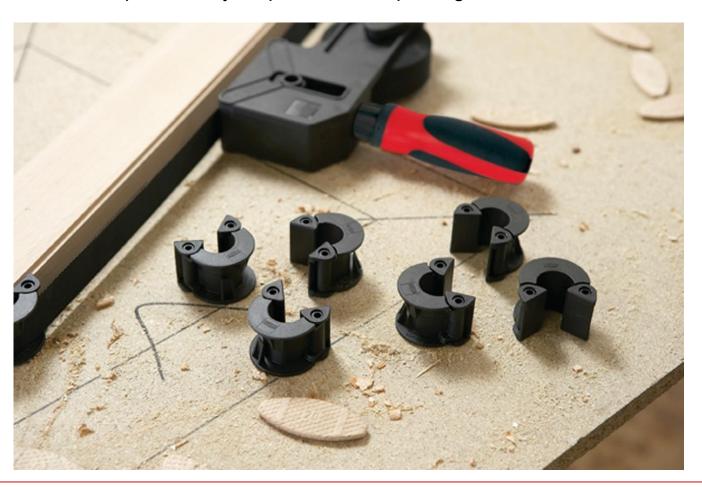

The variable angle corners (VAC) are easily added to or removed from the high tensile nylon strap as required.

#### Variable Angle Strap clamp

- Wind up the excess strap, final tightening by turning the handle
- ☐ This then draws in on both ends of the strap ensuring pressure is applied evenly across all corners without distortion.
- Each VAS-23 comes with four of the VAC's standard
- Additional corner pieces may be purchased in packages of six, Part # "VAC-6".

#### Variable Angle Strap clamp

- Each VAS-23+2K comes with four of the VAC's standard
- Additional corner pieces may be purchased in packages of six, Part # "VAC-6"