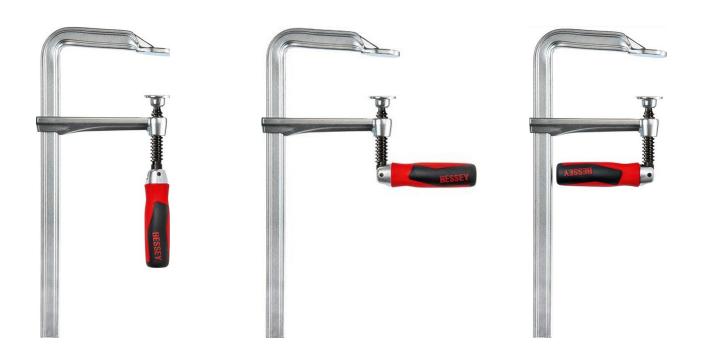

#### Pivot style 2K handle

 Fold handle 90°for extra leverage and tightening

 Access challenging spaces by rotating handle 360°