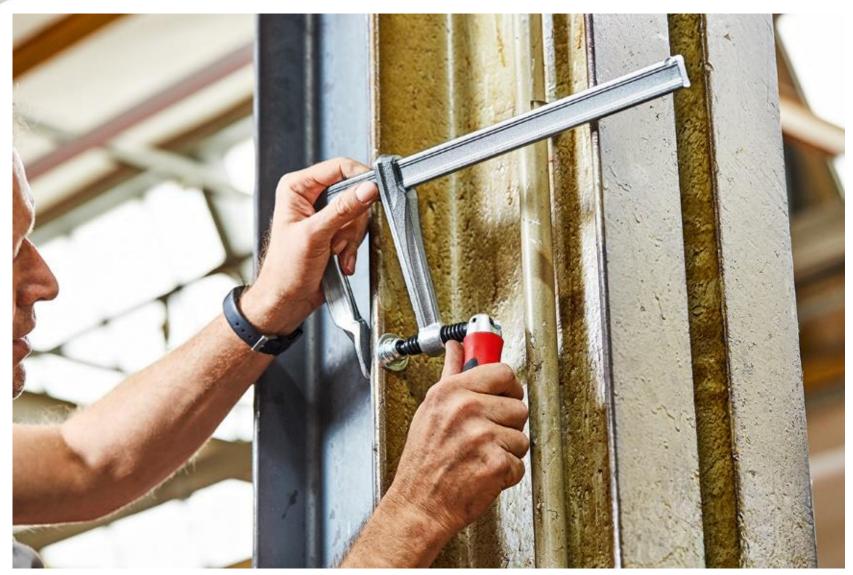

## **BESSEY®** Product Training

**BESSEY® Tools North America Pivot Handle Clamps: GZ Series** 

- 2K ergonomic handle can be swiveled 90° for tightening and rotated 360° to access tight work areas
- Manufactured in Germany with uncompromising quality and patented protected features
- 1100 lbs of clamping force
- 5 clamping capacities (10,12,16,20 & 24") with 4-3/4 Inch throat depth

#### Pivot style 2K handle

 Fold handle 90°for extra leverage and tightening

 Access challenging spaces by rotating handle 360°

#### Patented rail profile

- Forged from single piece of steel for greater stability
- 20% more clamping force per spindle turn
- Quicker set-up times

#### Hardened Spindle

 Heat-treated, high carbon acme threaded spindle manufactured for high load capacity, durability and spatter resistance

#### **Drop forged sliding arm**

- Transfers clamping force evenly across the surface of the clamp to improve power transmission
- Longer tool life