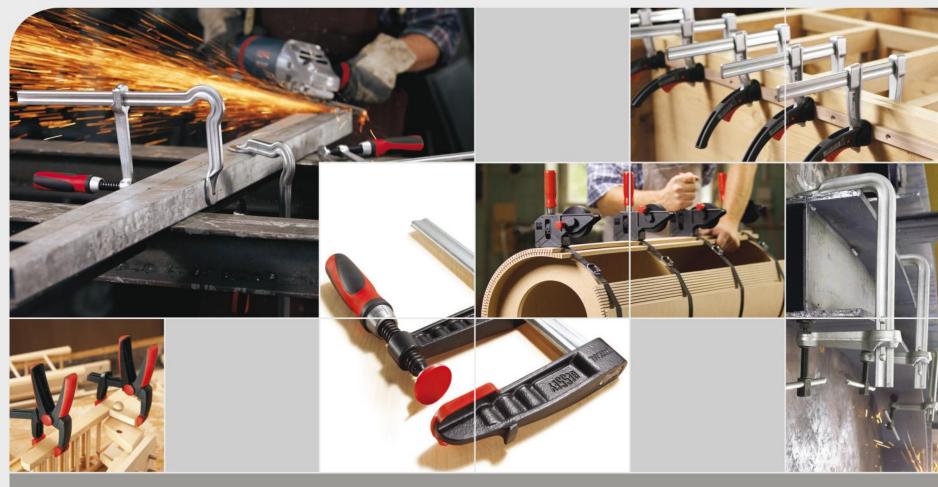

## **BESSEY®** Product Training

**BESSEY® Tools North America Pivot Handle Clamps: GZ Series** 

- 2K ergonomic handle can be swiveled 90° for tightening and rotated 360° to access tight work areas
- Manufactured in Germany with uncompromising quality and patented protected features
- 1100 lbs of clamping force
- 5 clamping capacities (10,12,16,20 & 24") with 4-3/4 Inch throat depth