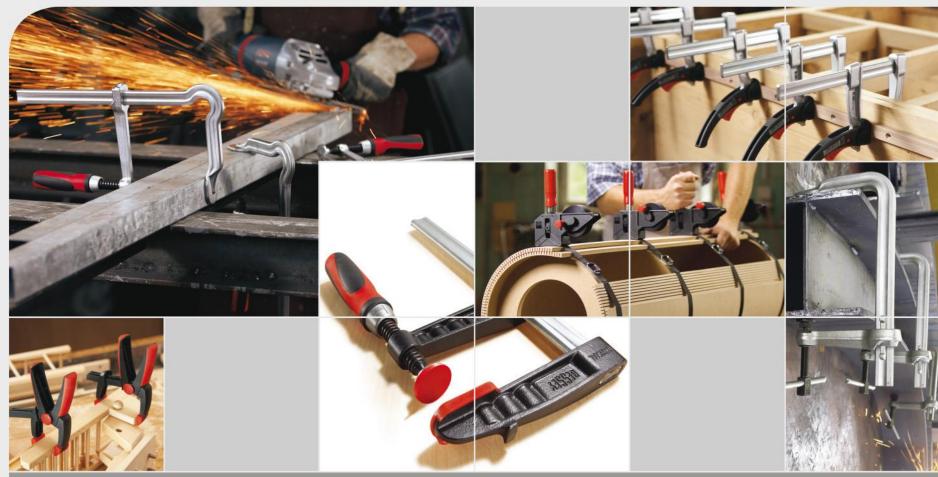

### **BESSEY®** Product Training

BESSEY® Tools North America Malleable Cast Bar Clamps:TG & TGJ

- Malleable cast fixed jaw & sliding arm are powder coated for protection against corrosion. Corrugated jaw design adds strength & rigidity. Fixed jaw is press-fit to the rail – no mechanical fastener that will loosen over time. Made in Germany
- BESSEY anti-slip system hardened set screw molded into the sliding arm interlocks with serrations on the rail to prevent slipping
- Profiled rail made from high quality steel produced in BESSEY's own steel mill. Profile is optimized for clamping applications, redirects forces for maximum strength.
- Smooth-running hardened spindle with large ACME type thread faster clamping with less effort.

#### TGJ series:

- □ Capacities available: 6", 12", 18", 24", 30" & 36"
- Profiled rail, wood and 2K handle versions
- $\Box \quad \text{Throat Depth} = 2 1/2"$
- Clamping Force rating 600 lbs

### **TG Light Duty series:**

- □ Capacities available: 8", 12", 16" & 24
- Profiled rail, wood and 2K handle versions
- □ Throat Depth = 4"
- Clamping Force rating 880 lbs

### TG series - Medium duty, 4-1/2" throat depth

- Capacities available: 12", 18", 24", 30" & 40"
- Profiled rail, wood and 2K handle versions
- Clamping Force rating 1000 lbs

#### TG Series - Medium duty, 5-1/2" throat depth

- Capacities available: 12", 18" & 24"
- Profiled rail, wood and 2K handle versions
- Clamping Force rating 1320 lbs

#### TG Series - Medium duty, 7" throat depth

- Capacities available: 16", 24", & 48"
- Profiled rail, wood and 2K handle versions
- Clamping Force rating 1320 lbs

#### TGK series – Heavy Duty, 4-1/2" throat depth

- Capacities available: 16", 24", 40", 50" & 79"
- Profiled rail, wood and 2K handle versions
- Clamping Force rating 1540 lbs