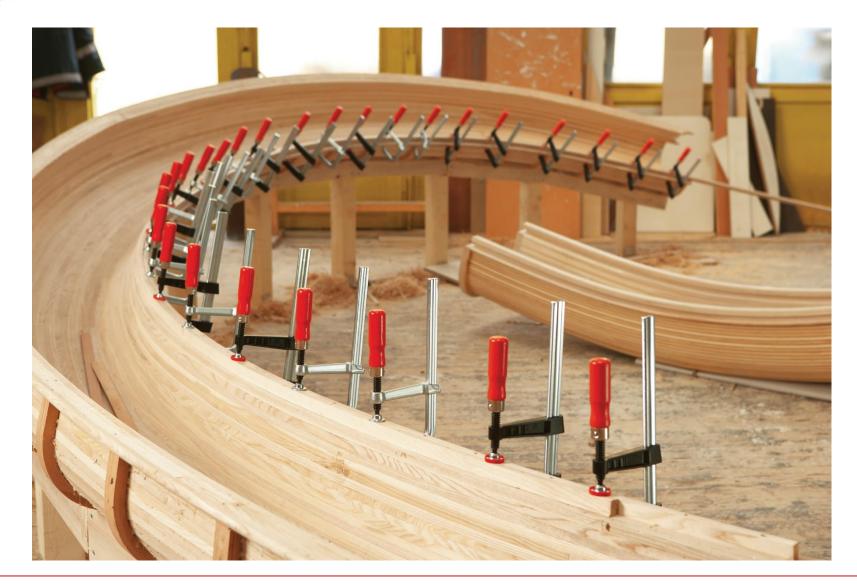

### **BESSEY®** Product Training

BESSEY® Tools North America Malleable Cast Bar Clamps:TG & TGJ

- Malleable cast fixed jaw & sliding arm are powder coated for protection against corrosion. Corrugated jaw design adds strength & rigidity. Fixed jaw is press-fit to the rail – no mechanical fastener that will loosen over time. Made in Germany
- BESSEY anti-slip system hardened set screw molded into the sliding arm interlocks with serrations on the rail to prevent slipping
- Profiled rail made from high quality steel produced in BESSEY's own steel mill. Profile is optimized for clamping applications, redirects forces for maximum strength.
- Smooth-running hardened spindle with large ACME type thread faster clamping with less effort.

#### TGJ series:

- □ Capacities available: 6", 12", 18", 24", 30" & 36"
- Profiled rail, wood and 2K handle versions
- $\Box \quad \text{Throat Depth} = 2 1/2"$
- Clamping Force rating 600 lbs

### **TG Light Duty series:**

- □ Capacities available: 8", 12", 16" & 24
- Profiled rail, wood and 2K handle versions
- □ Throat Depth = 4"
- Clamping Force rating 880 lbs

### TG series - Medium duty, 4-1/2" throat depth

- Capacities available: 12", 18", 24", 30" & 40"
- Profiled rail, wood and 2K handle versions
- Clamping Force rating 1000 lbs

#### TG Series - Medium duty, 5-1/2" throat depth

- Capacities available: 12", 18" & 24"
- Profiled rail, wood and 2K handle versions
- Clamping Force rating 1320 lbs

#### TG Series - Medium duty, 7" throat depth

- Capacities available: 16", 24", & 48"
- Profiled rail, wood and 2K handle versions
- Clamping Force rating 1320 lbs

#### TGK series – Heavy Duty, 4-1/2" throat depth

- Capacities available: 16", 24", 40", 50" & 79"
- Profiled rail, wood and 2K handle versions
- Clamping Force rating 1540 lbs