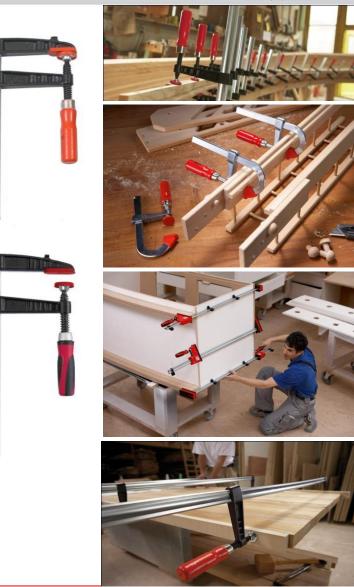

### **BESSEY®** Product Training

BESSEY® Tools North America Malleable Cast Bar Clamps:TG & TGJ

- Malleable cast fixed jaw & sliding arm are powder coated for protection against corrosion. Corrugated jaw design adds strength & rigidity. Fixed jaw is press-fit to the rail – no mechanical fastener that will loosen over time. Made in Germany
- BESSEY anti-slip system hardened set screw molded into the sliding arm interlocks with serrations on the rail to prevent slipping
- Profiled rail made from high quality steel produced in BESSEY's own steel mill. Profile is optimized for clamping applications, redirects forces for maximum strength.
- Smooth-running hardened spindle with large ACME type thread faster clamping with less effort.

#### TGJ series:

- □ Capacities available: 6", 12", 18", 24", 30" & 36"
- Profiled rail, wood and 2K handle versions
- $\Box \quad \text{Throat Depth} = 2 1/2"$
- Clamping Force rating 600 lbs

### **TG Light Duty series:**

- □ Capacities available: 8", 12", 16" & 24
- Profiled rail, wood and 2K handle versions
- □ Throat Depth = 4"
- Clamping Force rating 880 lbs

### TG series - Medium duty, 4-1/2" throat depth

- Capacities available: 12", 18", 24", 30" & 40"
- Profiled rail, wood and 2K handle versions
- Clamping Force rating 1000 lbs

#### TG Series - Medium duty, 5-1/2" throat depth

- Capacities available: 12", 18" & 24"
- Profiled rail, wood and 2K handle versions
- Clamping Force rating 1320 lbs

#### TG Series - Medium duty, 7" throat depth

- Capacities available: 16", 24", & 48"
- Profiled rail, wood and 2K handle versions
- Clamping Force rating 1320 lbs

#### TGK series – Heavy Duty, 4-1/2" throat depth

- Capacities available: 16", 24", 40", 50" & 79"
- Profiled rail, wood and 2K handle versions
- Clamping Force rating 1540 lbs