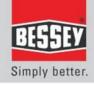

### **BESSEY®** Product Training

BESSEY® Tools North America Malleable Cast Bar Clamps:TG & TGJ

- Malleable cast fixed jaw & sliding arm are powder coated for protection against corrosion. Corrugated jaw design adds strength & rigidity. Fixed jaw is press-fit to the rail – no mechanical fastener that will loosen over time. Made in Germany
- BESSEY anti-slip system hardened set screw molded into the sliding arm interlocks with serrations on the rail to prevent slipping
- Profiled rail made from high quality steel produced in BESSEY's own steel mill. Profile is optimized for clamping applications, redirects forces for maximum strength.
- Smooth-running hardened spindle with large ACME type thread faster clamping with less effort.

#### TGJ series:

- □ Capacities available: 6", 12", 18", 24", 30" & 36"
- Profiled rail, wood and 2K handle versions
- $\Box \quad \text{Throat Depth} = 2 1/2"$
- Clamping Force rating 600 lbs

### **TG Light Duty series:**

- □ Capacities available: 8", 12", 16" & 24
- Profiled rail, wood and 2K handle versions
- □ Throat Depth = 4"
- Clamping Force rating 880 lbs

### TG series - Medium duty, 4-1/2" throat depth

- Capacities available: 12", 18", 24", 30" & 40"
- Profiled rail, wood and 2K handle versions
- Clamping Force rating 1000 lbs

#### TG Series - Medium duty, 5-1/2" throat depth

- Capacities available: 12", 18" & 24"
- Profiled rail, wood and 2K handle versions
- Clamping Force rating 1320 lbs

#### TG Series - Medium duty, 7" throat depth

- Capacities available: 16", 24", & 48"
- Profiled rail, wood and 2K handle versions
- Clamping Force rating 1320 lbs

#### TGK series – Heavy Duty, 4-1/2" throat depth

- Capacities available: 16", 24", 40", 50" & 79"
- Profiled rail, wood and 2K handle versions
- Clamping Force rating 1540 lbs