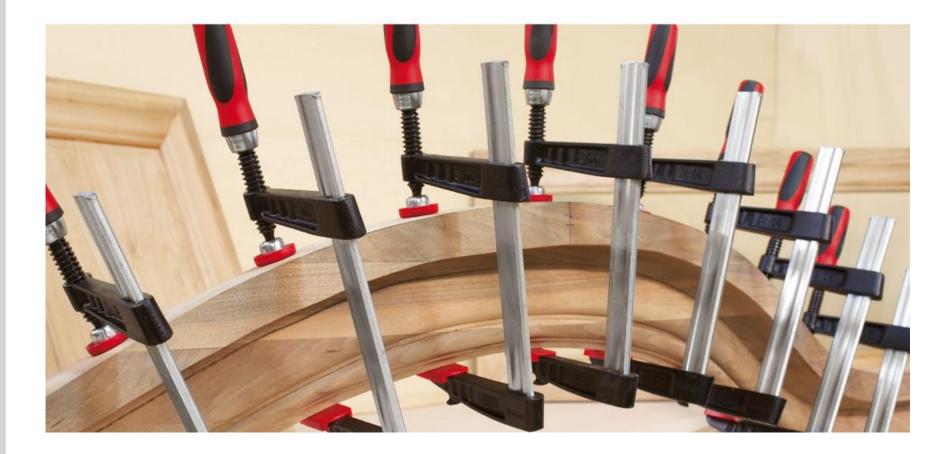

hroat Depth = 4"
- Clamping Force rating 880 lbs











### TG series - Medium duty, 4-1/2" throat depth

- Capacities available: 12", 18", 24", 30" & 40"
- Profiled rail, wood and 2K handle versions
- Clamping Force rating 1000 lbs

#### TG Series - Medium duty, 5-1/2" throat depth

- Capacities available: 12", 18" & 24"
- Profiled rail, wood and 2K handle versions
- Clamping Force rating 1320 lbs



### Malleable Cast Bar Clamps: TGK



#### TG Series - Medium duty, 7" throat depth

- Capacities available: 16", 24", & 48"
- Profiled rail, wood and 2K handle versions
- Clamping Force rating 1320 lbs

#### TGK series – Heavy Duty, 4-1/2" throat depth

- Capacities available: 16", 24", 40", 50" & 79"
- Profiled rail, wood and 2K handle versions
- Clamping Force rating 1540 lbs











### Malleable Cast Bar Clamps: TGK







# Thank you for your attention!

**BESSEY®** Tools North America