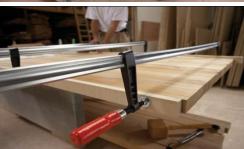

### **BESSEY®** Product Training

BESSEY® Tools North America Malleable Cast Bar Clamps:TG & TGJ

- Malleable cast fixed jaw & sliding arm are powder coated for protection against corrosion. Corrugated jaw design adds strength & rigidity. Fixed jaw is press-fit to the rail – no mechanical fastener that will loosen over time. Made in Germany
- BESSEY anti-slip system hardened set screw molded into the sliding arm interlocks with serrations on the rail to prevent slipping
- Profiled rail made from high quality steel produced in BESSEY's own steel mill. Profile is optimized for clamping applications, redirects forces for maximum strength.
- Smooth-running hardened spindle with large ACME type thread faster clamping with less effort.

#### TGJ series:

- □ Capacities available: 6", 12", 18", 24", 30" & 36"
- Profiled rail, wood and 2K handle versions
- $\Box \quad \text{Throat Depth} = 2 1/2"$
- Clamping Force rating 600 lbs

### **TG Light Duty series:**

- □ Capacities available: 8", 12", 16" & 24
- Profiled rail, wood and 2K handle versions
- □ Throat Depth = 4"
- Clamping Force rating 880 lbs

### TG series - Medium duty, 4-1/2" throat depth

- Capacities available: 12", 18", 24", 30" & 40"
- Profiled rail, wood and 2K handle versions
- Clamping Force rating 1000 lbs

#### TG Series - Medium duty, 5-1/2" throat depth

- Capacities available: 12", 18" & 24"
- Profiled rail, wood and 2K handle versions
- Clamping Force rating 1320 lbs

#### TG Series - Medium duty, 7" throat depth

- Capacities available: 16", 24", & 48"
- Profiled rail, wood and 2K handle versions
- Clamping Force rating 1320 lbs

#### TGK series – Heavy Duty, 4-1/2" throat depth

- Capacities available: 16", 24", 40", 50" & 79"
- Profiled rail, wood and 2K handle versions
- Clamping Force rating 1540 lbs