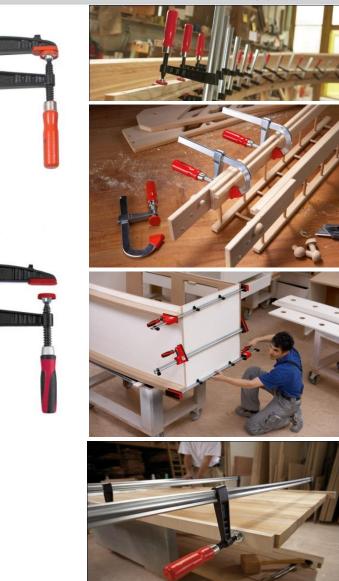

### **BESSEY®** Product Training

BESSEY® Tools North America Malleable Cast Bar Clamps:TG & TGJ

- Malleable cast fixed jaw & sliding arm are powder coated for protection against corrosion. Corrugated jaw design adds strength & rigidity. Fixed jaw is press-fit to the rail – no mechanical fastener that will loosen over time. Made in Germany
- BESSEY anti-slip system hardened set screw molded into the sliding arm interlocks with serrations on the rail to prevent slipping
- Profiled rail made from high quality steel produced in BESSEY's own steel mill. Profile is optimized for clamping applications, redirects forces for maximum strength.
- Smooth-running hardened spindle with large ACME type thread faster clamping with less effort.

#### TGJ series:

- □ Capacities available: 6", 12", 18", 24", 30" & 36"
- Profiled rail, wood and 2K handle versions
- $\Box \quad \text{Throat Depth} = 2 1/2"$
- Clamping Force rating 600 lbs

### **TG Light Duty series:**

- □ Capacities available: 8", 12", 16" & 24
- Profiled rail, wood and 2K handle versions
- □ Throat Depth = 4"
- Clamping Force rating 880 lbs

### TG series - Medium duty, 4-1/2" throat depth

- Capacities available: 12", 18", 24", 30" & 40"
- Profiled rail, wood and 2K handle versions
- Clamping Force rating 1000 lbs

#### TG Series - Medium duty, 5-1/2" throat depth

- Capacities available: 12", 18" & 24"
- Profiled rail, wood and 2K handle versions
- Clamping Force rating 1320 lbs

#### TG Series - Medium duty, 7" throat depth

- Capacities available: 16", 24", & 48"
- Profiled rail, wood and 2K handle versions
- Clamping Force rating 1320 lbs

#### TGK series – Heavy Duty, 4-1/2" throat depth

- Capacities available: 16", 24", 40", 50" & 79"
- Profiled rail, wood and 2K handle versions
- Clamping Force rating 1540 lbs