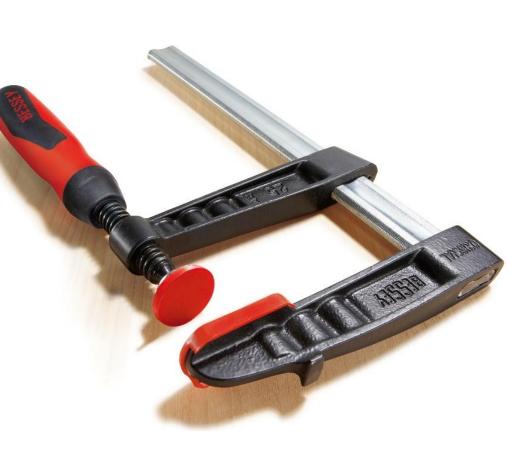

### **BESSEY®** Product Training

BESSEY® Tools North America Malleable Cast Bar Clamps:TG & TGJ

- Malleable cast fixed jaw & sliding arm are powder coated for protection against corrosion. Corrugated jaw design adds strength & rigidity. Fixed jaw is press-fit to the rail – no mechanical fastener that will loosen over time. Made in Germany
- BESSEY anti-slip system hardened set screw molded into the sliding arm interlocks with serrations on the rail to prevent slipping
- Profiled rail made from high quality steel produced in BESSEY's own steel mill. Profile is optimized for clamping applications, redirects forces for maximum strength.
- Smooth-running hardened spindle with large ACME type thread faster clamping with less effort.