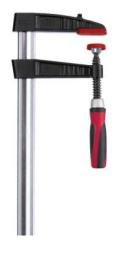

#### TGJ series:

- □ Capacities available: 6", 12", 18", 24", 30" & 36"
- Profiled rail, wood and 2K handle versions
- $\Box \quad \text{Throat Depth} = 2 1/2"$
- Clamping Force rating 600 lbs

### **TG Light Duty series:**

- □ Capacities available: 8", 12", 16" & 24
- Profiled rail, wood and 2K handle versions
- □ Throat Depth = 4"
- Clamping Force rating 880 lbs

### TG series - Medium duty, 4-1/2" throat depth

- Capacities available: 12", 18", 24", 30" & 40"
- Profiled rail, wood and 2K handle versions
- Clamping Force rating 1000 lbs

#### TG Series - Medium duty, 5-1/2" throat depth

- Capacities available: 12", 18" & 24"
- Profiled rail, wood and 2K handle versions
- Clamping Force rating 1320 lbs

#### TG Series - Medium duty, 7" throat depth

- Capacities available: 16", 24", & 48"
- Profiled rail, wood and 2K handle versions
- Clamping Force rating 1320 lbs

#### TGK series – Heavy Duty, 4-1/2" throat depth

- Capacities available: 16", 24", 40", 50" & 79"
- Profiled rail, wood and 2K handle versions
- Clamping Force rating 1540 lbs