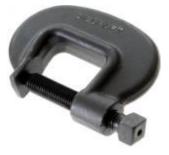

### CDF400 Series .

- □ Most popular of the drop forged "C" clamps.
- Black powder coated frame, black-oxide spindle.
- Load limits: From 3,500 lbs to 9,300 lbs
- Capacity (Openings): From 2" to 12"