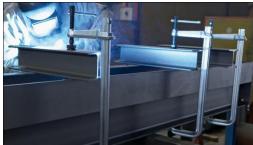

#### **B-HS Series – Bridge Clamps**

- Heavy duty square head on large spindle.
- Spindle with truncated cone end (no swivel pads)
- Load limits: From 2,800 lbs 40,000 lbs
- □ Capacity (Openings): <sup>3</sup>⁄<sub>4</sub>" to 12"
- All B-HS have full length / full closing spindles
- Commonly referred to as "bridge" clamps.