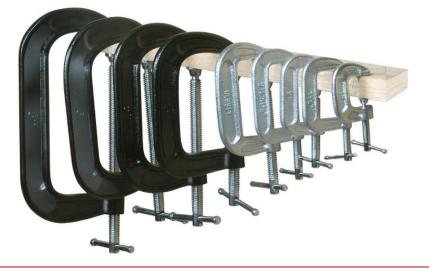

### CM Series - Drop Forged, DIY, Light Duty

- 13 Models in the range to choose from
- Load limits: From 400 lbs -1,200 lbs
- Capacity (Openings): From 1" to 8"
- 4", 5", 6" & 8" have black powder coat finish