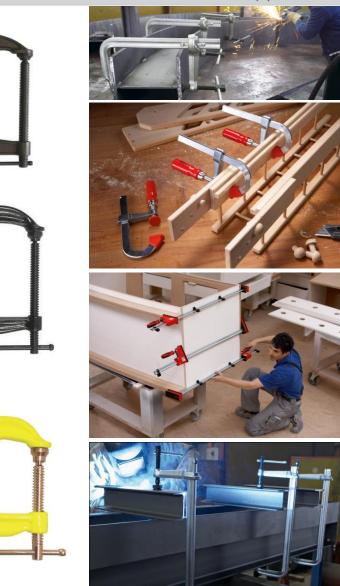

### **Quality & Convenience from BESSEY®**

Since BESSEY<sup>®</sup> 's invention of the sliding arm clamp, millions of people have adopted them. However, BESSEY<sup>®</sup> recognizes that many still use "C" clamps as well. For convenient one stop shopping BESSEY<sup>®</sup> offers a wide variety of products to choose from. All produced to BESSEY<sup>®</sup> 's exacting specifications.

- Load limits ranging from 400 lbs to 40,000 lbs
- □ Varying in clamping capacity from <sup>3</sup>⁄<sub>4</sub> of an inch to 14 inches