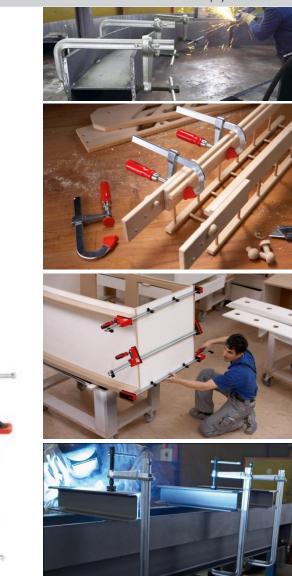

### **Quality & Convenience from BESSEY®**

Since BESSEY<sup>®</sup> 's invention of the sliding arm clamp, millions of people have adopted them. However, BESSEY<sup>®</sup> recognizes that many still use "C" clamps as well. For convenient one stop shopping BESSEY<sup>®</sup> offers a wide variety of products to choose from. All produced to BESSEY<sup>®</sup> 's exacting specifications.

- Load limits ranging from 400 lbs to 40,000 lbs
- □ Varying in clamping capacity from <sup>3</sup>⁄<sub>4</sub> of an inch to 14 inches