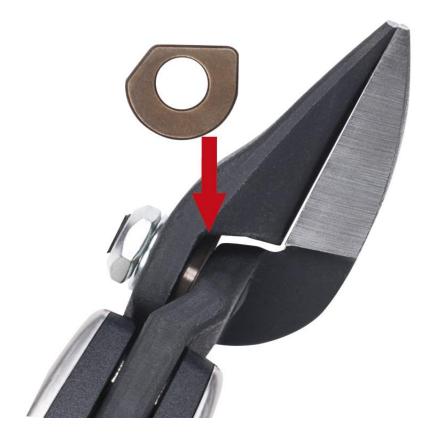

#### Extremely robust pivot joint

The joint area with a sintered steel insert ensures that the snips run smoothly and are wear-resistant. The joint area's screwed connection is very robust thanks to a stud bolt.

### **Extremely robust pivot joint**

- The joint area with a sintered steel insert ensures that the snips run smoothly and are wear-resistant.
- The joint area's screwed connection is very robust thanks to a stud bolt.