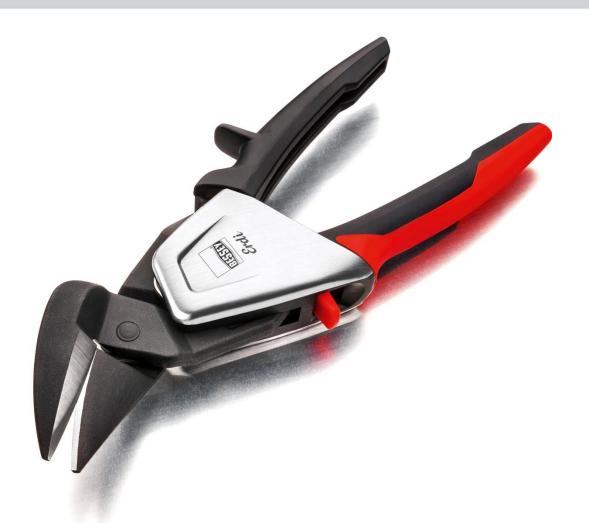

#### Extremely robust pivot joint

The joint area with a sintered steel insert ensures that the snips run smoothly and are wear-resistant. The joint area's screwed connection is very robust thanks to a stud bolt.

### **Extremely robust pivot joint**

- The joint area with a sintered steel insert ensures that the snips run smoothly and are wear-resistant.
- The joint area's screwed connection is very robust thanks to a stud bolt.