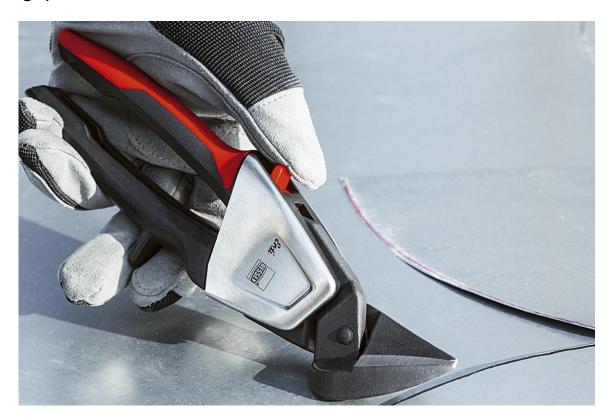

#### Optimised design

The reduced handle opening angle guarantees better handling and an even cutting length. Thanks to the compact cutter head with a partially countersunk head screw connection, cutting in curves is even easier and more precise. The spring is located so that it is maintenance free

#### **Optimised design**

- The reduced handle opening angle guarantees better handling and an even cutting length.
- □ Thanks to the compact cutter head with a partially countersunk head screw connection, cutting in curves is even easier and more precise.
- The spring is located so that it is maintenance free