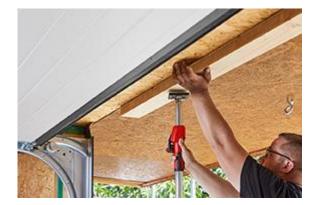

The **STE Series** can be used in spaces as low as 58", and as high as 145".

#### **Innovation**

Patent pending - The support can be adjusted to the exact requirements in a few simple steps with <u>one hand</u>. The pump mechanism and quick-release button are built into an ergonomically shaped handle. Simply pump the handle to the desired height, then twist the handle clockwise to apply the precise pressure required. The **STE Series** boasts a swivelling non-slip PVC pad with a range up to 45° on a clean dry surface. Use the pads convenient anchor points when in doubt.