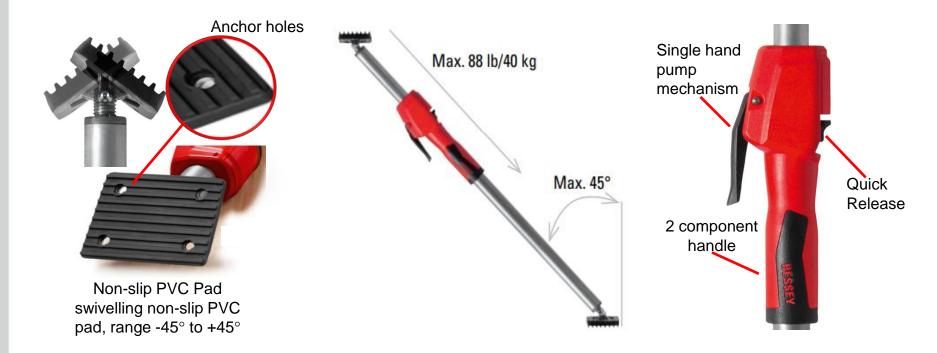

#### **Innovation**

Patent pending - The support can be adjusted to the exact requirements in a few simple steps with <u>one hand</u>. The pump mechanism and quick-release button are built into an ergonomically shaped handle. Simply pump the handle to the desired height, then twist the handle clockwise to apply the precise pressure required. The **STE Series** boasts a swivelling non-slip PVC pad with a range up to 45° on a clean dry surface. Use the pads convenient anchor points when in doubt.

#### The Perfect Solution

BESSEY offers the perfect solution with the new **STE Series**. The **STE Series** is available in three sizes: 58" - 98" 67" - 118" 82 - 145".

The STE Series is one of the most powerful supports on the market with a load capacity of 350 lbs at the maximum vertical extension and 770 lbs when the telescopic support is fully retracted.