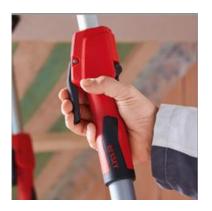

#### **Innovation**

Patent pending - The support can be adjusted to the exact requirements in a few simple steps with <u>one hand</u>. The pump mechanism and quick-release button are built into an ergonomically shaped handle. Simply pump the handle to the desired height, then twist the handle clockwise to apply the precise pressure required. The **STE Series** boasts a swivelling non-slip PVC pad with a range up to 45° on a clean dry surface. Use the pads convenient anchor points when in doubt.