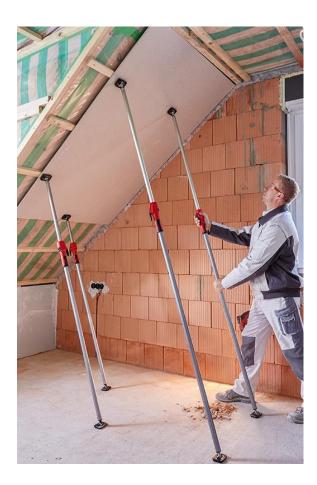

#### **Introducing the BESSEY Telescoping Support Rod**

A support rod is a tool designed to help hold building materials in place, while freeing up the installer's hands such as drywall, wood paneling, trim pieces or virtually anything within the capacity rating of the support.

#### The Perfect Solution

BESSEY offers the perfect solution with the new **STE Series**. The **STE Series** is available in three sizes: 58" - 98" 67" - 118" 82 - 145".

The STE Series is one of the most powerful supports on the market with a load capacity of 350 lbs at the maximum vertical extension and 770 lbs when the telescopic support is fully retracted.