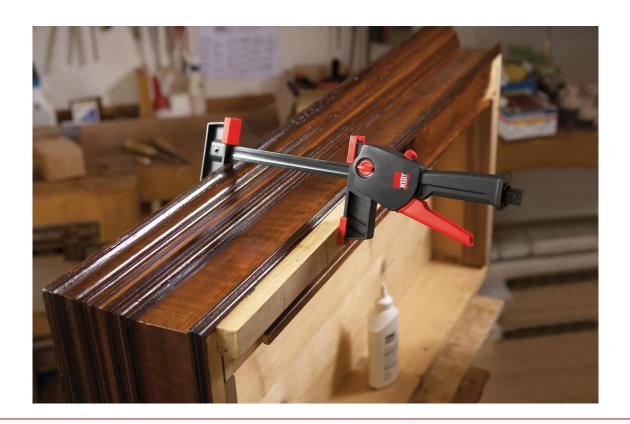

#### **Woodworking: One Hand Clamps (DUO)**

- Large jaw surfaces for a one-hand clamp. The impact and fracture resistant jaws allow for a soft touch on the work surface
- 2) Clamping and spreading with the turn of a dial; nothing to reverse other than the dial and, you are ready to spread or clamp

### **Woodworking: One Hand Clamps (DUO)**

- Ergonomic handle runs parallel to the rail for a straight-line approach to the work surface
- 2) Soft pressure caps do not mar the woodworking surface