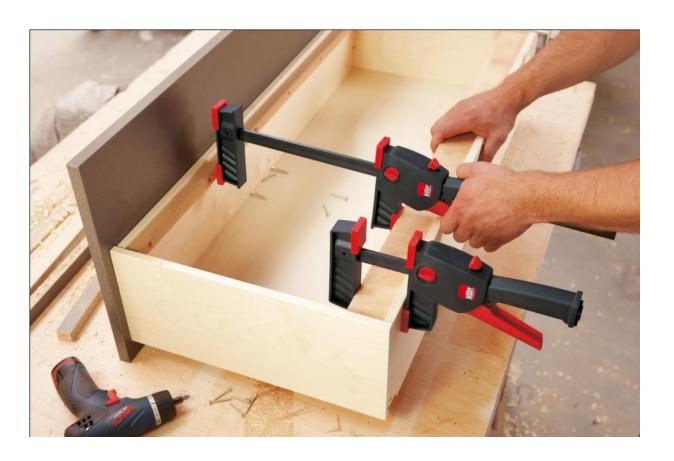

#### **Woodworking: One Hand Clamps (DUO)**

- Large jaw surfaces for a one-hand clamp. The impact and fracture resistant jaws allow for a soft touch on the work surface
- 2) Clamping and spreading with the turn of a dial; nothing to reverse other than the dial and, you are ready to spread or clamp

### **Woodworking: One Hand Clamps (DUO)**

- Ergonomic handle runs parallel to the rail for a straight-line approach to the work surface
- 2) Soft pressure caps do not mar the woodworking surface