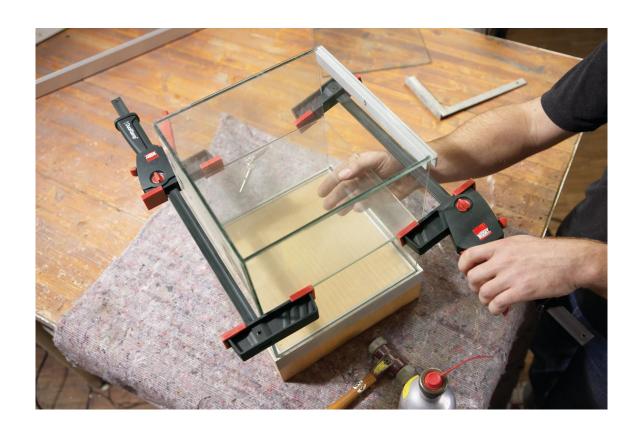

#### **Woodworking: One Hand Clamps (DUO)**

- Large jaw surfaces for a one-hand clamp. The impact and fracture resistant jaws allow for a soft touch on the work surface
- 2) Clamping and spreading with the turn of a dial; nothing to reverse other than the dial and, you are ready to spread or clamp

### **Woodworking: One Hand Clamps (DUO)**

- Ergonomic handle runs parallel to the rail for a straight-line approach to the work surface
- 2) Soft pressure caps do not mar the woodworking surface