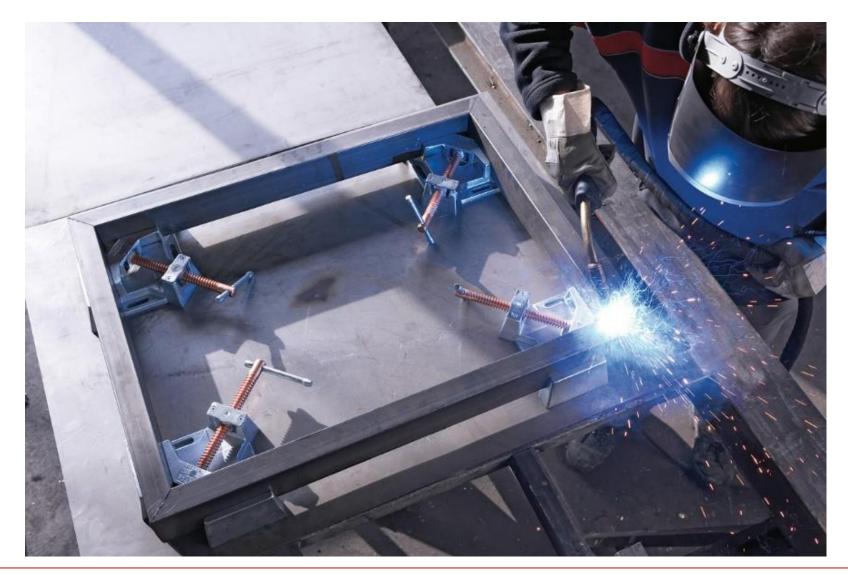

#### WSM-9 & WSM-12

- Base and blocks are high grade cast iron and are galvanized
- Spindle with Acme thread and copper plated
- Swivel mounted spindle for joining different sized pieces
- Slotted base for mounting
- Unobstructed work area for freer access
- □ For 90 degree corner & "T" joints
  - WSM-9 has a 7" capacity for both sides
  - 3-1/2" for miter joints
- WSM-12 has a 9.5" capacity for both sides
  - 4-3/4" for miter joints