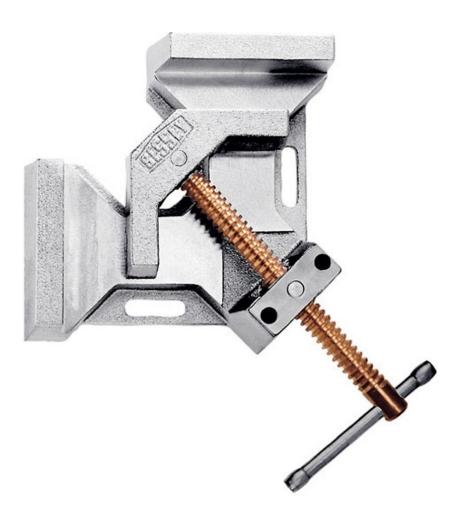

#### WSM-9 & WSM-12

- Base and blocks are high grade cast iron and are galvanized
- Spindle with Acme thread and copper plated
- Swivel mounted spindle for joining different sized pieces
- Slotted base for mounting
- Unobstructed work area for freer access
- □ For 90 degree corner & "T" joints
  - WSM-9 has a 7" capacity for both sides
  - 3-1/2" for miter joints
- WSM-12 has a 9.5" capacity for both sides
  - 4-3/4" for miter joints