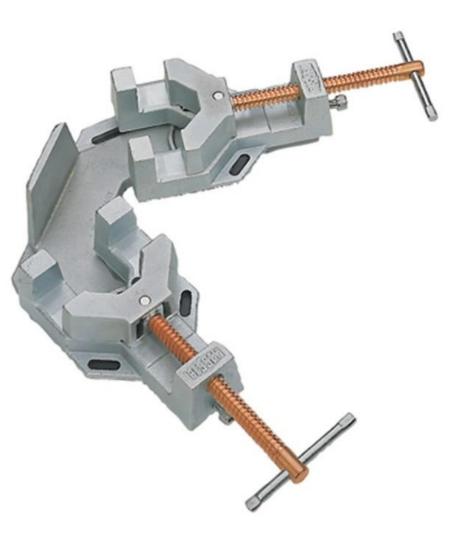

#### WSM-9 & WSM-12

- Base and blocks are high grade cast iron and are galvanized
- Spindle with Acme thread and copper plated
- Swivel mounted spindle for joining different sized pieces
- Slotted base for mounting
- Unobstructed work area for freer access
- □ For 90 degree corner & "T" joints
  - WSM-9 has a 7" capacity for both sides
  - 3-1/2" for miter joints
- WSM-12 has a 9.5" capacity for both sides
  - 4-3/4" for miter joints