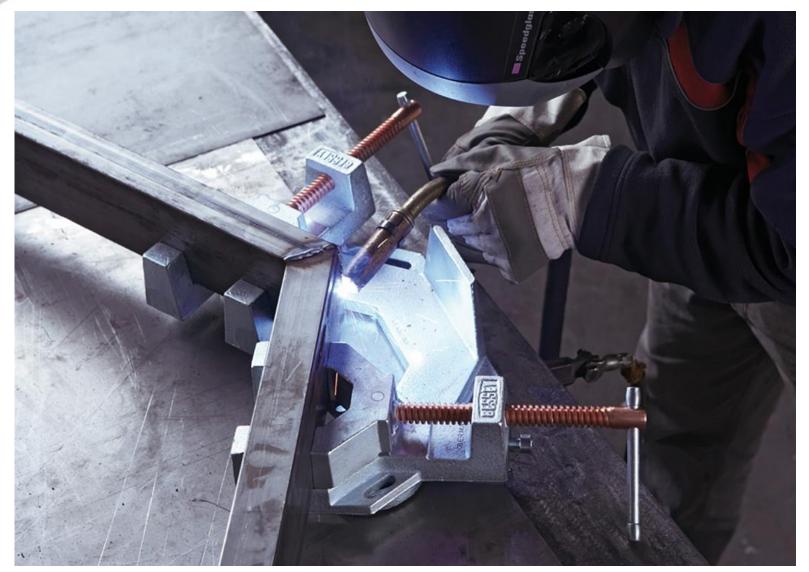

#### WSM-9 & WSM-12

- Base and blocks are high grade cast iron and are galvanized
- Spindle with Acme thread and copper plated
- Swivel mounted spindle for joining different sized pieces
- Slotted base for mounting
- Unobstructed work area for freer access
- □ For 90 degree corner & "T" joints
  - WSM-9 has a 7" capacity for both sides
  - 3-1/2" for miter joints
- WSM-12 has a 9.5" capacity for both sides
  - 4-3/4" for miter joints