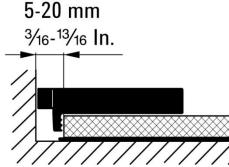

> For avoiding pressure points on the wall and the flooring.

- Wall surface irregularities of 5 to 20 mm can be compensated for easily.
- The exact distance required for spacing can be readily seen on the millimetre scale.