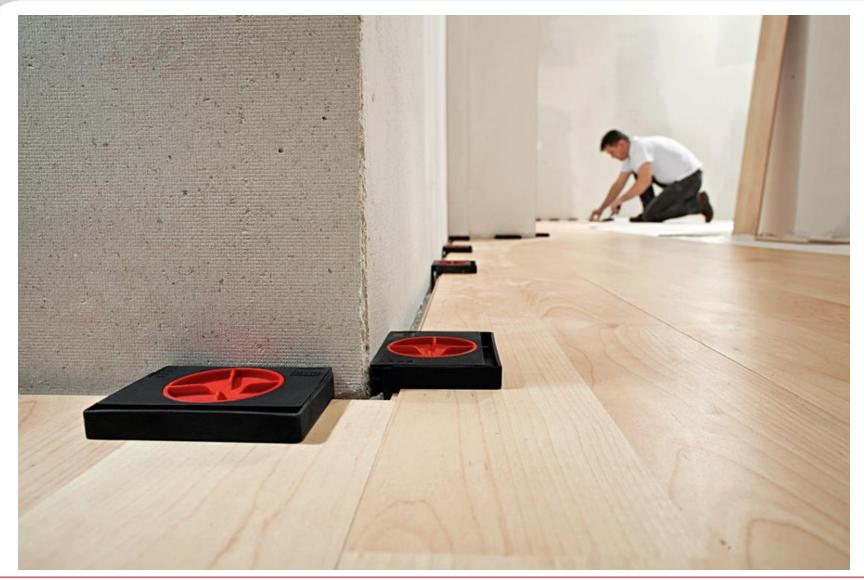

### AV2 Spacer – Compact and time-saving flooring aid

#### Clever dail:

Set up is fast and simple: Distance to the wall can be set simply by turning the red dail.

The spacer is easy to remove just, rotate the dial to release the pressure.

2 Wide contact and support surface:

> For avoiding pressure points on the wall and the flooring.

- Wall surface irregularities of 5 to 20 mm can be compensated for easily.
- The exact distance required for spacing can be readily seen on the millimetre scale.