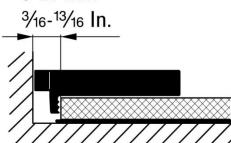

> For avoiding pressure points on the wall and the flooring.

- Wall surface irregularities of 5 to 20 mm can be compensated for easily.
- The exact distance required for spacing can be readily seen on the millimetre scale.