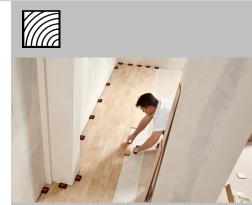

### AV2 Spacer – Compact and time-saving flooring aid

#### Clever dail:

Set up is fast and simple: Distance to the wall can be set simply by turning the red dail.

The spacer is easy to remove just, rotate the dial to release the pressure.

2 Wide contact and support surface:

> For avoiding pressure points on the wall and the flooring.

- Wall surface irregularities of 5 to 20 mm can be compensated for easily.
- The exact distance required for spacing can be readily seen on the millimetre scale.