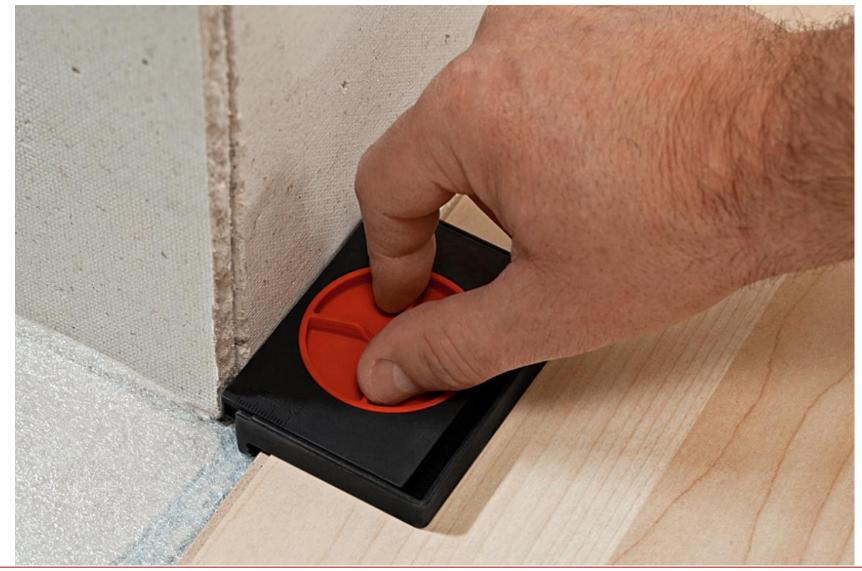

#### Clever dail:

Set up is fast and simple: Distance to the wall can be set simply by turning the red dail.

The spacer is easy to remove just, rotate the dial to release the pressure.

2 Wide contact and support surface:

> For avoiding pressure points on the wall and the flooring.

- Wall surface irregularities of 5 to 20 mm can be compensated for easily.
- The exact distance required for spacing can be readily seen on the millimetre scale.