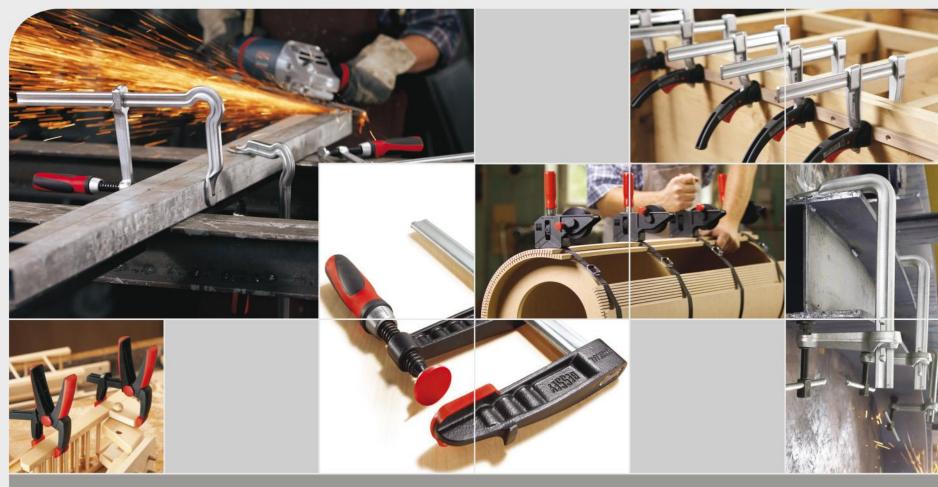

### **BESSEY® Product Training**

**BESSEY® Tools North America Flooring Tool: AV2 Spacer** 