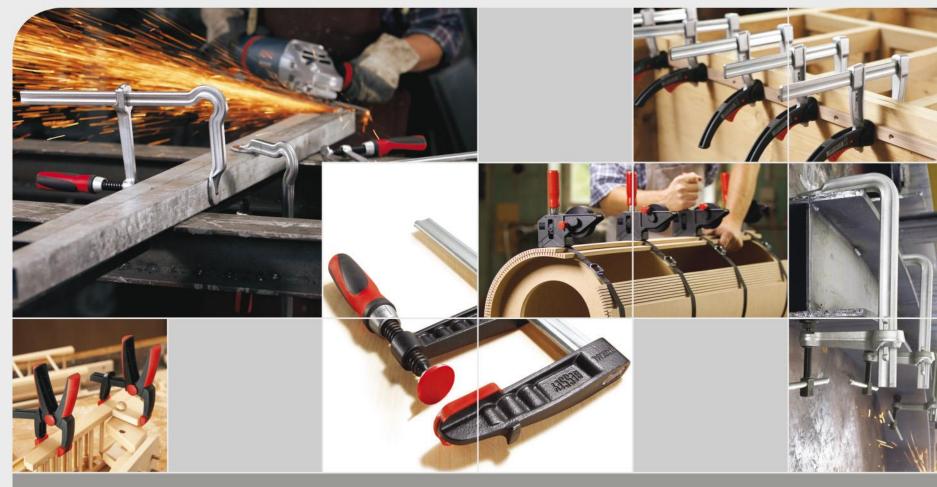

### **BESSEY® Product Training**

**BESSEY®** Tools North America Light duty lever clamp: KliKlamp

#### ■ Strong and Durable:

Magnesium jaws

 fibreglass reinforced handle is light

 260 lbs of clamp force Ergonomic:

- Light in weight, easy to handle
- 3 IN throat depth
- 4, 8, 12 & 16"
  versions

# □ Fast action and vibration resistant:

- Sliding jaw moves quickly to the point of clamping
- Ratchet action stays in place

#### ■ Value:

- Great price point for a quick-action
- Durable, vibration resistant clamp
- Suitable for DIY or Contractors.