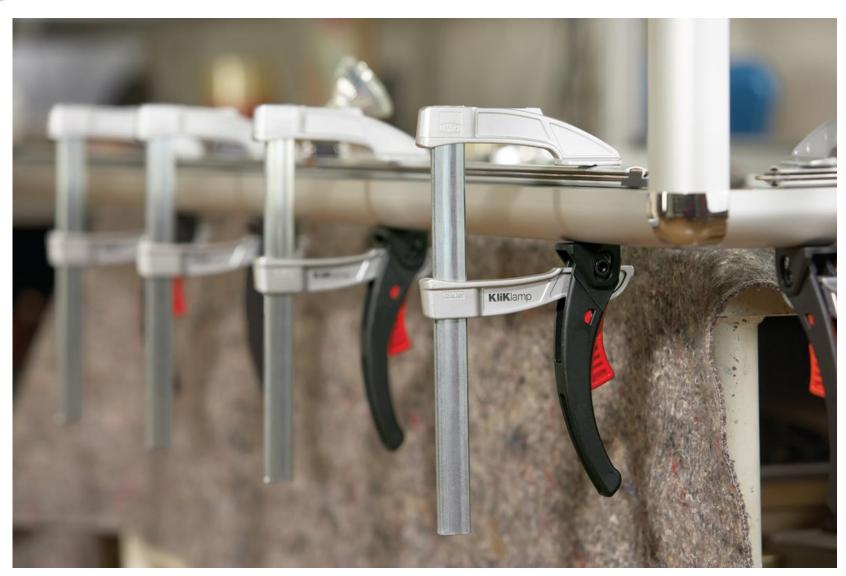

#### ■ Strong and Durable:

Magnesium jaws

 fibreglass reinforced handle is light

 260 lbs of clamp force Ergonomic:

- Light in weight, easy to handle
- 3 IN throat depth
- 4, 8, 12 & 16"
  versions

# □ Fast action and vibration resistant:

- Sliding jaw moves quickly to the point of clamping
- Ratchet action stays in place

#### ■ Value:

- Great price point for a quick-action
- Durable, vibration resistant clamp
- Suitable for DIY or Contractors.