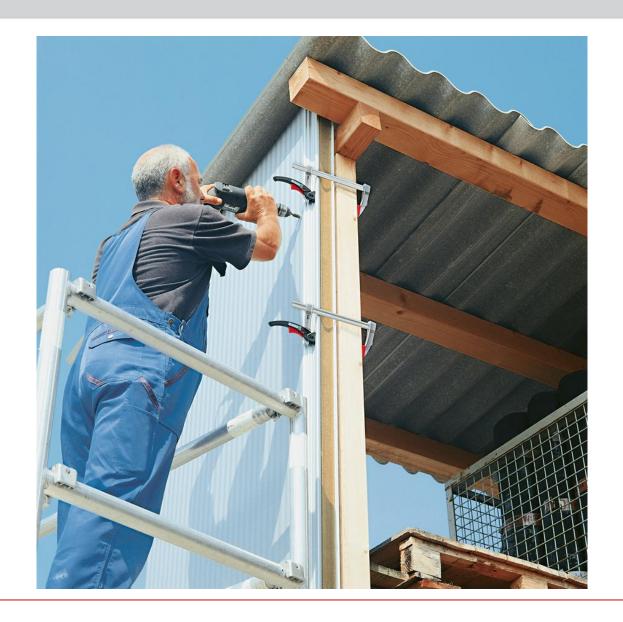

#### ■ Strong and Durable:

Magnesium jaws

 fibreglass reinforced handle is light

 260 lbs of clamp force Ergonomic:

- Light in weight, easy to handle
- 3 IN throat depth
- 4, 8, 12 & 16"
  versions

# □ Fast action and vibration resistant:

- Sliding jaw moves quickly to the point of clamping
- Ratchet action stays in place

#### ■ Value:

- Great price point for a quick-action
- Durable, vibration resistant clamp
- Suitable for DIY or Contractors.