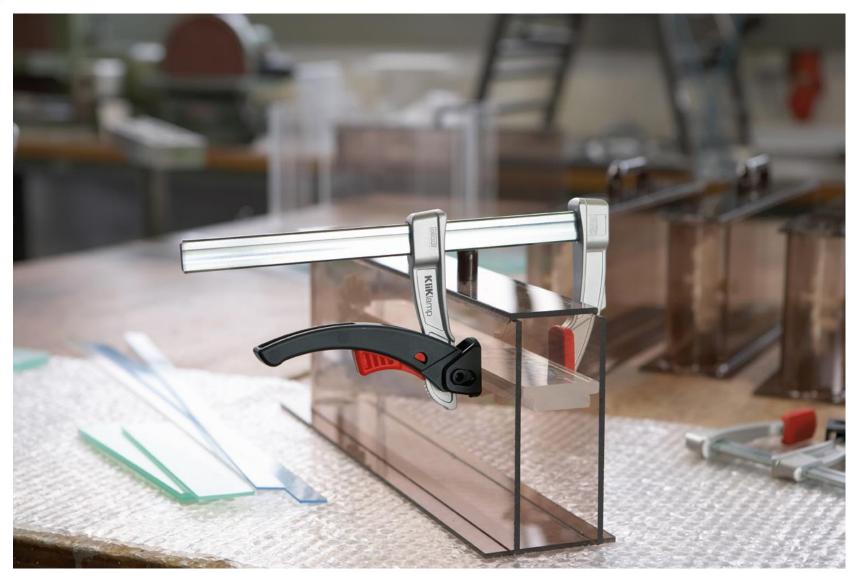

#### ■ Strong and Durable:

Magnesium jaws

 fibreglass reinforced handle is light

 260 lbs of clamp force Ergonomic:

- Light in weight, easy to handle
- 3 IN throat depth
- 4, 8, 12 & 16"
  versions

# □ Fast action and vibration resistant:

- Sliding jaw moves quickly to the point of clamping
- Ratchet action stays in place

#### ■ Value:

- Great price point for a quick-action
- Durable, vibration resistant clamp
- Suitable for DIY or Contractors.